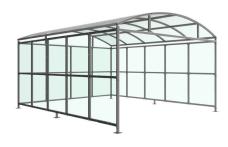

## Welton Shelter Galvanised Steel Frame Open Sided

The Watford shelter is a free-standing, open fronted shelter designed for on site assembly, constructed from galvanised mild steel. Complete with a 4mm UV stabilised PETG clear sheet roof, and side panels. Side-to side curved roof.

Suitable as a waiting or trolley shelter. Width of 4m, with lengths from 1m-5m, extension bays can be added to achieve the desired shelter length.

Bolt down as standard.

| Part Number | <u>Description</u>              | Weight (kg) |
|-------------|---------------------------------|-------------|
| 138 000 512 | Welton Shelter 1m               | 302kg       |
| 138 000 514 | Welton Shelter 2m               | 422kg       |
| 138 000 516 | Welton Shelter 3m               | 542kg       |
| 138 000 518 | Welton Shelter 4m               | 662kg       |
| 138 000 520 | Welton Shelter 5m               | 785kg       |
| 138 000 511 | Welton Shelter 1m extension bay |             |
| 138 000 513 | Welton Shelter 2m extension bay |             |
| 138 000 515 | Welton Shelter 3m extension bay |             |
| 138 000 517 | Welton Shelter 4m extension bay |             |
| 138 000 519 | Welton Shelter 5m extension bay |             |