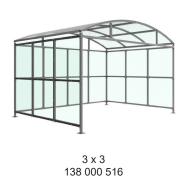

Suitable as a waiting or trolley shelter. Width of 4m, with lengths from 1m-5m, extension bays can be added to achieve the desired shelter length.

Bolt down as standard.

| Part Number | <u>Description</u>              | Weight (kg) |
|-------------|---------------------------------|-------------|
| 138 000 512 | Welton Shelter 1m               | 302kg       |
| 138 000 514 | Welton Shelter 2m               | 422kg       |
| 138 000 516 | Welton Shelter 3m               | 542kg       |
| 138 000 518 | Welton Shelter 4m               | 662kg       |
| 138 000 520 | Welton Shelter 5m               | 785kg       |
| 138 000 511 | Welton Shelter 1m extension bay |             |
| 138 000 513 | Welton Shelter 2m extension bay |             |
| 138 000 515 | Welton Shelter 3m extension bay |             |
| 138 000 517 | Welton Shelter 4m extension bay |             |
| 138 000 519 | Welton Shelter 5m extension bay |             |