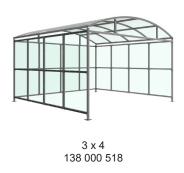

Suitable as a waiting or trolley shelter. Width of 4m, with lengths from 1m-5m, extension bays can be added to achieve the desired shelter length.

Bolt down as standard.

| Part Number | <u>Description</u>              | Weight (kg) |
|-------------|---------------------------------|-------------|
| 138 000 512 | Welton Shelter 1m               | 302kg       |
| 138 000 514 | Welton Shelter 2m               | 422kg       |
| 138 000 516 | Welton Shelter 3m               | 542kg       |
| 138 000 518 | Welton Shelter 4m               | 662kg       |
| 138 000 520 | Welton Shelter 5m               | 785kg       |
| 138 000 511 | Welton Shelter 1m extension bay |             |
| 138 000 513 | Welton Shelter 2m extension bay |             |
| 138 000 515 | Welton Shelter 3m extension bay |             |
| 138 000 517 | Welton Shelter 4m extension bay |             |
| 138 000 519 | Welton Shelter 5m extension bay |             |