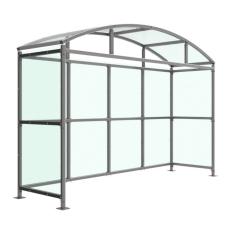

## Welton Shelter Galvanised Steel Frame Open Sided

The Watford shelter is a free-standing, open fronted shelter designed for on site assembly, constructed from galvanised mild steel. Complete with a 4mm UV stabilised PETG clear sheet roof, and side panels. Side-to side curved roof.

Suitable as a waiting or trolley shelter. Width of 4m, with lengths from 1m-5m, extension bays can be added to achieve the desired shelter length.

Bolt down as standard.

| Part Number | <u>Description</u>              | Weight (kg) |
|-------------|---------------------------------|-------------|
| 138 000 512 | Welton Shelter 1m               | 302kg       |
| 138 000 514 | Welton Shelter 2m               | 422kg       |
| 138 000 516 | Welton Shelter 3m               | 542kg       |
| 138 000 518 | Welton Shelter 4m               | 662kg       |
| 138 000 520 | Welton Shelter 5m               | 785kg       |
| 138 000 511 | Welton Shelter 1m extension bay |             |
| 138 000 513 | Welton Shelter 2m extension bay |             |
| 138 000 515 | Welton Shelter 3m extension bay |             |
| 138 000 517 | Welton Shelter 4m extension bay |             |
| 138 000 519 | Welton Shelter 5m extension bay |             |