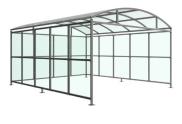

## Welton Shelter Galvanised Steel Frame Open Sided

3 x 5 138 000 520

www.autopa.co.uk +44 (0)1788 550556

AUTOPA Limited Cottage Leap, Rugby, Warwickshire CV21 3XP