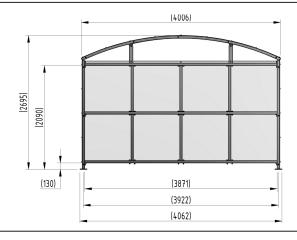

## **Product details**

- Height 2090mm clearance, 2695mm overall
- Width 4062mm overall
- Length 1m, 2m, 3m, 4m, 5m and extensions

- Square flange plate 140mm x 140mm x 10mm
- · Each flange plate requires 4 bolts
- 4mm UV stabilised PETG clear sheet panels