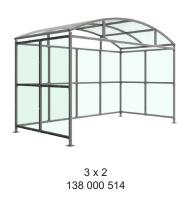

Suitable as a waiting or trolley shelter. Width of 4m, with lengths from 1m-5m, extension bays can be added to achieve the desired shelter length.

Bolt down as standard.

| Part Number | <u>Description</u>              | Weight (kg) |
|-------------|---------------------------------|-------------|
| 138 000 512 | Welton Shelter 1m               | 302kg       |
| 138 000 514 | Welton Shelter 2m               | 422kg       |
| 138 000 516 | Welton Shelter 3m               | 542kg       |
| 138 000 518 | Welton Shelter 4m               | 662kg       |
| 138 000 520 | Welton Shelter 5m               | 785kg       |
| 138 000 511 | Welton Shelter 1m extension bay |             |
| 138 000 513 | Welton Shelter 2m extension bay |             |
| 138 000 515 | Welton Shelter 3m extension bay |             |
| 138 000 517 | Welton Shelter 4m extension bay |             |
| 138 000 519 | Welton Shelter 5m extension bay |             |