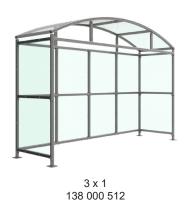

Suitable as a waiting or trolley shelter. Width of 4m, with lengths from 1m-5m, extension bays can be added to achieve the desired shelter length.

Bolt down as standard.

| Part Number | <u>Description</u>              | Weight (kg) |
|-------------|---------------------------------|-------------|
| 138 000 512 | Welton Shelter 1m               | 302kg       |
| 138 000 514 | Welton Shelter 2m               | 422kg       |
| 138 000 516 | Welton Shelter 3m               | 542kg       |
| 138 000 518 | Welton Shelter 4m               | 662kg       |
| 138 000 520 | Welton Shelter 5m               | 785kg       |
| 138 000 511 | Welton Shelter 1m extension bay |             |
| 138 000 513 | Welton Shelter 2m extension bay |             |
| 138 000 515 | Welton Shelter 3m extension bay |             |
| 138 000 517 | Welton Shelter 4m extension bay |             |
| 138 000 519 | Welton Shelter 5m extension bay |             |