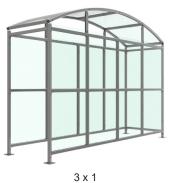

# Wilson Shelter Galvanised Steel Frame Open Sided

3 x 1 138 204 600

3 x 2 138 204 602

3 x 3 138 204 604

3 x 4 138 204 606

3 x 5 138 204 608