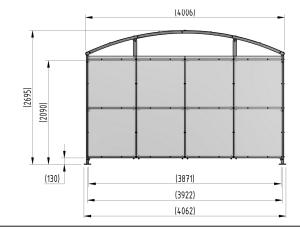

### **Product details**

- Height 2090mm clearance, 2695mm overall
- Width 4062mm overall
- Length 1m, 2m, 3m, 4m, 5m and extensions

- Square flange plate 140mm x 140mm x 10mm
- Each flange plate requires 4 bolts
- 4mm UV stabilised PETG clear sheet panels