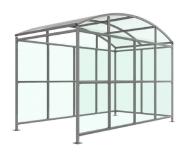

## Wilson Shelter Galvanised Steel Frame Open Sided

The Wilson shelter is a free-standing, open fronted shelter designed for on site assembly, constructed from galvanised mild steel. Complete with a 4mm UV stabilised PETG clear sheet roof, and side panels. Side-to side curved roof.

Suitable as a waiting or trolley shelter. Width of 4m, with lengths from 1m-5m, extension bays can be added to achieve the desired shelter length.

Bolt down as standard.

| Part Number | Description                     | <u>Weight (kg)</u> |
|-------------|---------------------------------|--------------------|
| 138 204 600 | Wilson Shelter 1m               | 384kg              |
| 138 204 602 | Wilson Shelter 2m               | 476kg              |
| 138 204 604 | Wilson Shelter 3m               | 569kg              |
| 138 204 606 | Wilson Shelter 4m               | 661kg              |
| 138 204 608 | Wilson Shelter 5m               | 756kg              |
| 138 204 601 | Wilson Shelter 1m extension bay |                    |
| 138 204 603 | Wilson Shelter 2m extension bay |                    |
| 138 204 605 | Wilson Shelter 3m extension bay |                    |
| 138 204 607 | Wilson Shelter 4m extension bay |                    |
| 138 204 609 | Wilson Shelter 5m extension bay |                    |

### **Product details**

- Height 2090mm clearance, 2695mm overall
- Width 4062mm overall
- Length 1m, 2m, 3m, 4m, 5m and extensions

- Square flange plate 140mm x 140mm x 10mm
- Each flange plate requires 4 bolts
- 4mm UV stabilised PETG clear sheet panels