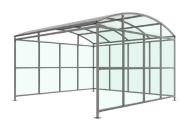

## Wilson Shelter Galvanised Steel Frame Open Sided

The Wilson shelter is a free-standing, open fronted shelter designed for on site assembly, constructed from galvanised mild steel. Complete with a 4mm UV stabilised PETG clear sheet roof, and side panels. Side-to side curved roof.

Suitable as a waiting or trolley shelter. Width of 4m, with lengths from 1m-5m, extension bays can be added to achieve the desired shelter length.

Bolt down as standard.

| Part Number | Description                     | <u>Weight (kg)</u> |
|-------------|---------------------------------|--------------------|
| 138 204 600 | Wilson Shelter 1m               | 384kg              |
| 138 204 602 | Wilson Shelter 2m               | 476kg              |
| 138 204 604 | Wilson Shelter 3m               | 569kg              |
| 138 204 606 | Wilson Shelter 4m               | 661kg              |
| 138 204 608 | Wilson Shelter 5m               | 756kg              |
| 138 204 601 | Wilson Shelter 1m extension bay |                    |
| 138 204 603 | Wilson Shelter 2m extension bay |                    |
| 138 204 605 | Wilson Shelter 3m extension bay |                    |
| 138 204 607 | Wilson Shelter 4m extension bay |                    |
| 138 204 609 | Wilson Shelter 5m extension bay |                    |

### **Product details**

- Height 2090mm clearance, 2695mm overall
- Width 4062mm overall
- Length 1m, 2m, 3m, 4m, 5m and extensions

- Square flange plate 140mm x 140mm x 10mm
- Each flange plate requires 4 bolts
- 4mm UV stabilised PETG clear sheet panels