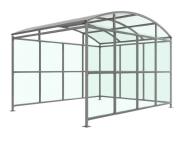

## Wilson Shelter Galvanised Steel Frame Open Sided

The Wilson shelter is a free-standing, open fronted shelter designed for on site assembly, constructed from galvanised mild steel. Complete with a 4mm UV stabilised PETG clear sheet roof, and side panels. Side-to side curved roof.

Suitable as a waiting or trolley shelter. Width of 4m, with lengths from 1m-5m, extension bays can be added to achieve the desired shelter length.

Bolt down as standard.

| Part Number | Description                     | <u>Weight (kg)</u> |
|-------------|---------------------------------|--------------------|
| 138 204 600 | Wilson Shelter 1m               | 384kg              |
| 138 204 602 | Wilson Shelter 2m               | 476kg              |
| 138 204 604 | Wilson Shelter 3m               | 569kg              |
| 138 204 606 | Wilson Shelter 4m               | 661kg              |
| 138 204 608 | Wilson Shelter 5m               | 756kg              |
| 138 204 601 | Wilson Shelter 1m extension bay |                    |
| 138 204 603 | Wilson Shelter 2m extension bay |                    |
| 138 204 605 | Wilson Shelter 3m extension bay |                    |
| 138 204 607 | Wilson Shelter 4m extension bay |                    |
| 138 204 609 | Wilson Shelter 5m extension bay |                    |

### **Product details**

- Height 2090mm clearance, 2695mm overall
- Width 4062mm overall
- Length 1m, 2m, 3m, 4m, 5m and extensions

- Square flange plate 140mm x 140mm x 10mm
- Each flange plate requires 4 bolts
- 4mm UV stabilised PETG clear sheet panels