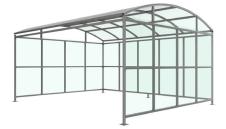

## Wilson Shelter Galvanised Steel Frame Open Sided

The Wilson shelter is a free-standing, open fronted shelter designed for on site assembly, constructed from galvanised mild steel. Complete with a 4mm UV stabilised PETG clear sheet roof, and side panels. Side-to side curved roof.

Suitable as a waiting or trolley shelter. Width of 4m, with lengths from 1m-5m, extension bays can be added to achieve the desired shelter length.

Bolt down as standard.

| Part Number | Description                     | <u>Weight (kg)</u> |
|-------------|---------------------------------|--------------------|
| 138 204 600 | Wilson Shelter 1m               | 384kg              |
| 138 204 602 | Wilson Shelter 2m               | 476kg              |
| 138 204 604 | Wilson Shelter 3m               | 569kg              |
| 138 204 606 | Wilson Shelter 4m               | 661kg              |
| 138 204 608 | Wilson Shelter 5m               | 756kg              |
| 138 204 601 | Wilson Shelter 1m extension bay |                    |
| 138 204 603 | Wilson Shelter 2m extension bay |                    |
| 138 204 605 | Wilson Shelter 3m extension bay |                    |
| 138 204 607 | Wilson Shelter 4m extension bay |                    |
| 138 204 609 | Wilson Shelter 5m extension bay |                    |