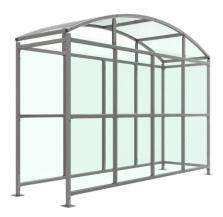

## Wilson Shelter Galvanised Steel Frame Open Sided

The Wilson shelter is a free-standing, open fronted shelter designed for on site assembly, constructed from galvanised mild steel. Complete with a 4mm UV stabilised PETG clear sheet roof, and side panels. Side-to side curved roof.

Suitable as a waiting or trolley shelter. Width of 4m, with lengths from 1m-5m, extension bays can be added to achieve the desired shelter length.

Bolt down as standard.

| Part Number | Description                     | <u>Weight (kg)</u> |
|-------------|---------------------------------|--------------------|
| 138 204 600 | Wilson Shelter 1m               | 384kg              |
| 138 204 602 | Wilson Shelter 2m               | 476kg              |
| 138 204 604 | Wilson Shelter 3m               | 569kg              |
| 138 204 606 | Wilson Shelter 4m               | 661kg              |
| 138 204 608 | Wilson Shelter 5m               | 756kg              |
| 138 204 601 | Wilson Shelter 1m extension bay |                    |
| 138 204 603 | Wilson Shelter 2m extension bay |                    |
| 138 204 605 | Wilson Shelter 3m extension bay |                    |
| 138 204 607 | Wilson Shelter 4m extension bay |                    |
| 138 204 609 | Wilson Shelter 5m extension bay |                    |