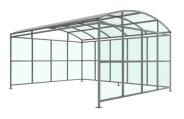

## Wilson Shelter Galvanised Steel Frame Open Sided

The Wilson shelter is a free-standing, open fronted shelter designed for on site assembly, constructed from galvanised mild steel. Complete with a 4mm UV stabilised PETG clear sheet roof, and side panels. Side-to side curved roof.

Suitable as a waiting or trolley shelter. Width of 4m, with lengths from 1m-5m, extension bays can be added to achieve the desired shelter length.

Bolt down as standard.

| Part Number | Description                     | <u>Weight (kg)</u> |
|-------------|---------------------------------|--------------------|
| 138 204 600 | Wilson Shelter 1m               | 384kg              |
| 138 204 602 | Wilson Shelter 2m               | 476kg              |
| 138 204 604 | Wilson Shelter 3m               | 569kg              |
| 138 204 606 | Wilson Shelter 4m               | 661kg              |
| 138 204 608 | Wilson Shelter 5m               | 756kg              |
| 138 204 601 | Wilson Shelter 1m extension bay |                    |
| 138 204 603 | Wilson Shelter 2m extension bay |                    |
| 138 204 605 | Wilson Shelter 3m extension bay |                    |
| 138 204 607 | Wilson Shelter 4m extension bay |                    |
| 138 204 609 | Wilson Shelter 5m extension bay |                    |

### **Product details**

- Height 2090mm clearance, 2695mm overall
- Width 4062mm overall
- Length 1m, 2m, 3m, 4m, 5m and extensions

- Square flange plate 140mm x 140mm x 10mm
- Each flange plate requires 4 bolts
- 4mm UV stabilised PETG clear sheet panels