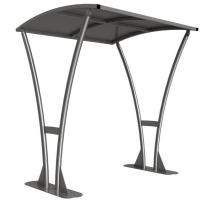

# Tatham Shelter - Galvanised Galvanised Steel Frame Open Sided

The Tatham shelter is a free-standing, open sided shelter designed for on site assembly, constructed from galvanised mild steel. Complete with galvanised sheet curved roof.

Suitable as a cycle shelter. Width of 2m, with lengths from 2m-5m, extension bays can be added to achieve the desired shelter length.

Bolt down as standard.

| Part Number | Description                     | <u>Weight (kg)</u> |
|-------------|---------------------------------|--------------------|
| 138 204 710 | Tatham Shelter 2m               | 194kg              |
| 138 204 712 | Tatham Shelter 3m               | 229kg              |
| 138 204 714 | Tatham Shelter 4m               | 263kg              |
| 138 204 716 | Tatham Shelter 5m               | 298kg              |
| 138 204 711 | Tatham Shelter 2m extension bay |                    |
| 138 204 713 | Tatham Shelter 3m extension bay |                    |
| 138 204 715 | Tatham Shelter 4m extension bay |                    |
| 138 204 717 | Tatham Shelter 5m extension bay |                    |