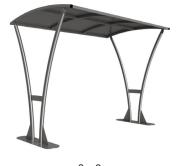

# Tatham Shelter - Galvanised Galvanised Steel Frame Open Sided

The Tatham shelter is a free-standing, open sided shelter designed for on site assembly, constructed from galvanised mild steel. Complete with galvanised sheet curved roof.

Suitable as a cycle shelter. Width of 2m, with lengths from 2m-5m, extension bays can be added to achieve the desired shelter length.

Bolt down as standard.

| Part Number | Description                     | <u>Weight (kg)</u> |
|-------------|---------------------------------|--------------------|
| 138 204 710 | Tatham Shelter 2m               | 194kg              |
| 138 204 712 | Tatham Shelter 3m               | 229kg              |
| 138 204 714 | Tatham Shelter 4m               | 263kg              |
| 138 204 716 | Tatham Shelter 5m               | 298kg              |
| 138 204 711 | Tatham Shelter 2m extension bay |                    |
| 138 204 713 | Tatham Shelter 3m extension bay |                    |
| 138 204 715 | Tatham Shelter 4m extension bay |                    |
| 138 204 717 | Tatham Shelter 5m extension bay |                    |

### **Product details**

- Height 2311mm clearance, 2480mm overall
- Width 2074mm overall
- Length 2m, 3m, 4m, 5m and extensions

- Flange plate 1224mm x 300mm x 8mm
- Each flange plate requires 8 bolts
- 1mm galvanised steel panels