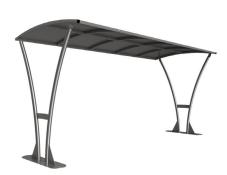

# Tatham Shelter - Galvanised Galvanised Steel Frame Open Sided

The Tatham shelter is a free-standing, open sided shelter designed for on site assembly, constructed from galvanised mild steel. Complete with galvanised sheet curved roof.

Suitable as a cycle shelter. Width of 2m, with lengths from 2m-5m, extension bays can be added to achieve the desired shelter length.

Bolt down as standard.

| Part Number | Description                     | <u>Weight (kg)</u> |
|-------------|---------------------------------|--------------------|
| 138 204 710 | Tatham Shelter 2m               | 194kg              |
| 138 204 712 | Tatham Shelter 3m               | 229kg              |
| 138 204 714 | Tatham Shelter 4m               | 263kg              |
| 138 204 716 | Tatham Shelter 5m               | 298kg              |
| 138 204 711 | Tatham Shelter 2m extension bay |                    |
| 138 204 713 | Tatham Shelter 3m extension bay |                    |
| 138 204 715 | Tatham Shelter 4m extension bay |                    |
| 138 204 717 | Tatham Shelter 5m extension bay |                    |