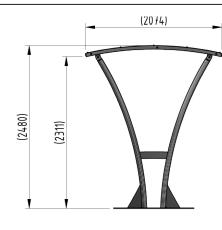

### **Product details**

- Height 2311mm clearance, 2480mm overall
- Width 2074mm overall
- Length 2m, 3m, 4m, 5m and extensions

- Flange plate 1224mm x 300mm x 8mm
- Each flange plate requires 8 bolts
- 1mm galvanised steel panels