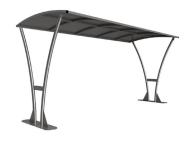

# Tatham Shelter - Galvanised Galvanised Steel Frame Open Sided

The Tatham shelter is a free-standing, open sided shelter designed for on site assembly, constructed from galvanised mild steel. Complete with galvanised sheet curved roof.

Suitable as a cycle shelter. Width of 2m, with lengths from 2m-5m, extension bays can be added to achieve the desired shelter length.

Bolt down as standard.

| Part Number | Description                     | <u>Weight (kg)</u> |
|-------------|---------------------------------|--------------------|
| 138 204 710 | Tatham Shelter 2m               | 194kg              |
| 138 204 712 | Tatham Shelter 3m               | 229kg              |
| 138 204 714 | Tatham Shelter 4m               | 263kg              |
| 138 204 716 | Tatham Shelter 5m               | 298kg              |
| 138 204 711 | Tatham Shelter 2m extension bay |                    |
| 138 204 713 | Tatham Shelter 3m extension bay |                    |
| 138 204 715 | Tatham Shelter 4m extension bay |                    |
| 138 204 717 | Tatham Shelter 5m extension bay |                    |

### **Product details**

- Height 2311mm clearance, 2480mm overall
- Width 2074mm overall
- Length 2m, 3m, 4m, 5m and extensions

- Flange plate 1224mm x 300mm x 8mm
- Each flange plate requires 8 bolts
- 1mm galvanised steel panels