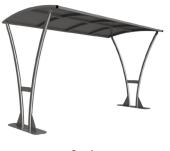

# Tatham Shelter - Galvanised Galvanised Steel Frame Open Sided

The Tatham shelter is a free-standing, open sided shelter designed for on site assembly, constructed from galvanised mild steel. Complete with galvanised sheet curved roof.

Suitable as a cycle shelter. Width of 2m, with lengths from 2m-5m, extension bays can be added to achieve the desired shelter length.

Bolt down as standard.

| Part Number | Description                     | <u>Weight (kg)</u> |
|-------------|---------------------------------|--------------------|
| 138 204 710 | Tatham Shelter 2m               | 194kg              |
| 138 204 712 | Tatham Shelter 3m               | 229kg              |
| 138 204 714 | Tatham Shelter 4m               | 263kg              |
| 138 204 716 | Tatham Shelter 5m               | 298kg              |
| 138 204 711 | Tatham Shelter 2m extension bay |                    |
| 138 204 713 | Tatham Shelter 3m extension bay |                    |
| 138 204 715 | Tatham Shelter 4m extension bay |                    |
| 138 204 717 | Tatham Shelter 5m extension bay |                    |

### **Product details**

- Height 2311mm clearance, 2480mm overall
- Width 2074mm overall
- Length 2m, 3m, 4m, 5m and extensions

- Flange plate 1224mm x 300mm x 8mm
- Each flange plate requires 8 bolts
- 1mm galvanised steel panels