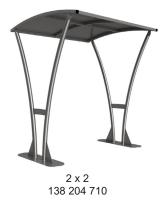

Suitable as a cycle shelter. Width of 2m, with lengths from 2m-5m, extension bays can be added to achieve the desired shelter length.

Bolt down as standard.

| Part Number | Description                     | <u>Weight (kg)</u> |
|-------------|---------------------------------|--------------------|
| 138 204 710 | Tatham Shelter 2m               | 194kg              |
| 138 204 712 | Tatham Shelter 3m               | 229kg              |
| 138 204 714 | Tatham Shelter 4m               | 263kg              |
| 138 204 716 | Tatham Shelter 5m               | 298kg              |
| 138 204 711 | Tatham Shelter 2m extension bay |                    |
| 138 204 713 | Tatham Shelter 3m extension bay |                    |
| 138 204 715 | Tatham Shelter 4m extension bay |                    |
| 138 204 717 | Tatham Shelter 5m extension bay |                    |