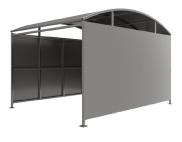

# Wilson Shelter - Galvanised Galvanised Steel Frame Open Sided - Galvanised Sheet

The Wilson shelter is a free-standing, open fronted shelter designed for on site assembly, constructed from galvanised mild steel. Complete with galvanised sheet roof, and side panels. Side-to side curved roof.

### **Product details**

- Height 2090mm clearance, 2695mm overall
- Width 4062mm overall
- Length 1m, 2m, 3m, 4m, 5m and extensions

- Square flange plate 140mm x 140mm x 10mm
- Each flange plate requires 4 bolts
- 1mm galvanised steel panels