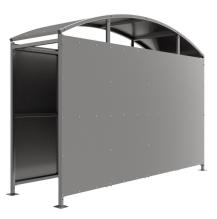

# Wilson Shelter - Galvanised Galvanised Steel Frame Open Sided - Galvanised Sheet

The Wilson shelter is a free-standing, open fronted shelter designed for on site assembly, constructed from galvanised mild steel. Complete with galvanised sheet roof, and side panels. Side-to side curved roof.

Width of 4m, with lengths from 1m-5m, extension bays can be added to achieve the desired shelter length.

Bolt down as standard.

| Uses<br>✓ Cycle<br>✓ Trolley<br>✓ Sport & Spectators | ✓ Waiting/Passenger □ Smoking/Vaping   □ Walkway/Canopy □ Bin Store   ✓ Pay & Display/E.V ✓ Youth |                    |
|------------------------------------------------------|---------------------------------------------------------------------------------------------------|--------------------|
| Part Number                                          | Description                                                                                       | <u>Weight (kg)</u> |
| 138 204 630                                          | Wilson Shelter 1m                                                                                 | 425kg              |
| 138 204 632                                          | Wilson Shelter 2m                                                                                 | 529kg              |
| 138 204 634                                          | Wilson Shelter 3m                                                                                 | 632kg              |
| 138 204 636                                          | Wilson Shelter 4m                                                                                 | 736kg              |
| 138 204 638                                          | Wilson Shelter 5m                                                                                 | 842kg              |
| 138 204 631                                          | Wilson Shelter 1m extension bay                                                                   |                    |
| 138 204 633                                          | Wilson Shelter 2m extension bay                                                                   |                    |
| 138 204 635                                          | Wilson Shelter 3m extension bay                                                                   |                    |
| 138 204 637                                          | Wilson Shelter 4m extension bay                                                                   |                    |
| 138 204 639                                          | Wilson Shelter 5m extension bay                                                                   |                    |