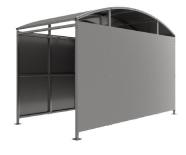

# Wilson Shelter - Galvanised Galvanised Steel Frame Open Sided - Galvanised Sheet

The Wilson shelter is a free-standing, open fronted shelter designed for on site assembly, constructed from galvanised mild steel. Complete with galvanised sheet roof, and side panels. Side-to side curved roof.

Width of 4m, with lengths from 1m-5m, extension bays can be added to achieve the desired shelter length.

Bolt down as standard.

| Uses<br>✓ Cycle<br>✓ Trolley<br>✓ Sport & Spectators | ✓ Waiting/Passenger □ Smoking/Vaping   □ Walkway/Canopy □ Bin Store   ✓ Pay & Display/E.V ✓ Youth |                    |
|------------------------------------------------------|---------------------------------------------------------------------------------------------------|--------------------|
| Part Number                                          | Description                                                                                       | <u>Weight (kg)</u> |
| 138 204 630                                          | Wilson Shelter 1m                                                                                 | 425kg              |
| 138 204 632                                          | Wilson Shelter 2m                                                                                 | 529kg              |
| 138 204 634                                          | Wilson Shelter 3m                                                                                 | 632kg              |
| 138 204 636                                          | Wilson Shelter 4m                                                                                 | 736kg              |
| 138 204 638                                          | Wilson Shelter 5m                                                                                 | 842kg              |
| 138 204 631                                          | Wilson Shelter 1m extension bay                                                                   |                    |
| 138 204 633                                          | Wilson Shelter 2m extension bay                                                                   |                    |
| 138 204 635                                          | Wilson Shelter 3m extension bay                                                                   |                    |
| 138 204 637                                          | Wilson Shelter 4m extension bay                                                                   |                    |
| 138 204 639                                          | Wilson Shelter 5m extension bay                                                                   |                    |