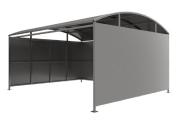

# Wilson Shelter - Galvanised Galvanised Steel Frame Open Sided - Galvanised Sheet

The Wilson shelter is a free-standing, open fronted shelter designed for on site assembly, constructed from galvanised mild steel. Complete with galvanised sheet roof, and side panels. Side-to side curved roof.

### **Product details**

- Height 2090mm clearance, 2695mm overall
- Width 4062mm overall
- Length 1m, 2m, 3m, 4m, 5m and extensions

- Square flange plate 140mm x 140mm x 10mm
- Each flange plate requires 4 bolts
- 1mm galvanised steel panels