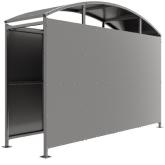

# Wilson Shelter - Galvanised Galvanised Steel Frame Open Sided - Galvanised Sheet

The Wilson shelter is a free-standing, open fronted shelter designed for on site assembly, constructed from galvanised mild steel. Complete with galvanised sheet roof, and side panels. Side-to side curved roof.

Width of 4m, with lengths from 1m-5m, extension bays can be added to achieve the desired shelter length.

Bolt down as standard.

| Uses<br>✓ Cycle<br>✓ Trolley<br>✓ Sport & Spectators | ✓ Waiting/Passenger □ Smoking/Vaping   □ Walkway/Canopy □ Bin Store   ✓ Pay & Display/E.V ✓ Youth |                    |
|------------------------------------------------------|---------------------------------------------------------------------------------------------------|--------------------|
| Part Number                                          | Description                                                                                       | <u>Weight (kg)</u> |
| 138 204 630                                          | Wilson Shelter 1m                                                                                 | 425kg              |
| 138 204 632                                          | Wilson Shelter 2m                                                                                 | 529kg              |
| 138 204 634                                          | Wilson Shelter 3m                                                                                 | 632kg              |
| 138 204 636                                          | Wilson Shelter 4m                                                                                 | 736kg              |
| 138 204 638                                          | Wilson Shelter 5m                                                                                 | 842kg              |
| 138 204 631                                          | Wilson Shelter 1m extension bay                                                                   |                    |
| 138 204 633                                          | Wilson Shelter 2m extension bay                                                                   |                    |
| 138 204 635                                          | Wilson Shelter 3m extension bay                                                                   |                    |
| 138 204 637                                          | Wilson Shelter 4m extension bay                                                                   |                    |
| 138 204 639                                          | Wilson Shelter 5m extension bay                                                                   |                    |