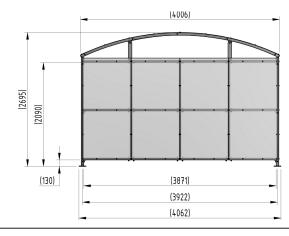

### **Product details**

- Height 2090mm clearance, 2695mm overall
- Width 4062mm overall
- Length 1m, 2m, 3m, 4m, 5m and extensions

- Square flange plate 140mm x 140mm x 10mm
- Each flange plate requires 4 bolts
- 1mm galvanised steel panels