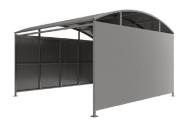

# Wilson Shelter - Galvanised Galvanised Steel Frame Open Sided - Galvanised Sheet

The Wilson shelter is a free-standing, open fronted shelter designed for on site assembly, constructed from galvanised mild steel. Complete with galvanised sheet roof, and side panels. Side-to side curved roof.

### **Product details**

- Height 2090mm clearance, 2695mm overall
- Width 4062mm overall
- Length 1m, 2m, 3m, 4m, 5m and extensions

- Square flange plate 140mm x 140mm x 10mm
- Each flange plate requires 4 bolts
- 1mm galvanised steel panels