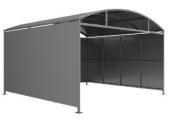

## Welton Shelter - Galvanised Galvanised Steel Frame Open Sided

The Welton shelter is a free-standing, open fronted shelter designed for on site assembly, constructed from galvanised mild steel. Complete with galvanised sheet roof, and side panels. Side-to side curved roof.

## **Product details**

- Height 2090mm clearance, 2695mm overall
- Width 4062mm overall
- Length 1m, 2m, 3m, 4m, 5m and extensions

- Square flange plate 140mm x 140mm x 10mm
- · Each flange plate requires 4 bolts
- 1mm galvanised steel panels