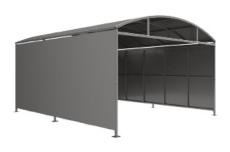

## Welton Shelter - Galvanised Galvanised Steel Frame Open Sided

The Welton shelter is a free-standing, open fronted shelter designed for on site assembly, constructed from galvanised mild steel. Complete with galvanised sheet roof, and side panels. Side-to side curved roof.

Suitable as a waiting or trolley shelter. Width of 4m, with lengths from 1m-5m, extension bays can be added to achieve the desired shelter length.

Bolt down as standard.

| <b>5</b> (1) | <b>.</b>                        | <b>387</b> 3 14 (1 ) |
|--------------|---------------------------------|----------------------|
| Part Number  | <u>Description</u>              | <u>Weight (kg)</u>   |
| 138 000 472  | Welton Shelter 1m               | 332kg                |
| 138 000 474  | Welton Shelter 2m               | 467kg                |
| 138 000 476  | Welton Shelter 3m               | 602kg                |
| 138 000 478  | Welton Shelter 4m               | 736kg                |
| 138 000 480  | Welton Shelter 5m               | 874kg                |
| 138 000 471  | Welton Shelter 1m extension bay |                      |
| 138 000 473  | Welton Shelter 2m extension bay |                      |
| 138 000 475  | Welton Shelter 3m extension bay |                      |
| 138 000 477  | Welton Shelter 4m extension bay |                      |
| 138 000 479  | Welton Shelter 5m extension bay |                      |