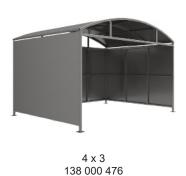

Suitable as a waiting or trolley shelter. Width of 4m, with lengths from 1m-5m, extension bays can be added to achieve the desired shelter length.

Bolt down as standard.

| <b>5</b> (1) | <b>.</b>                        | <b>387</b> 3 14 (1 ) |
|--------------|---------------------------------|----------------------|
| Part Number  | <u>Description</u>              | <u>Weight (kg)</u>   |
| 138 000 472  | Welton Shelter 1m               | 332kg                |
| 138 000 474  | Welton Shelter 2m               | 467kg                |
| 138 000 476  | Welton Shelter 3m               | 602kg                |
| 138 000 478  | Welton Shelter 4m               | 736kg                |
| 138 000 480  | Welton Shelter 5m               | 874kg                |
| 138 000 471  | Welton Shelter 1m extension bay |                      |
| 138 000 473  | Welton Shelter 2m extension bay |                      |
| 138 000 475  | Welton Shelter 3m extension bay |                      |
| 138 000 477  | Welton Shelter 4m extension bay |                      |
| 138 000 479  | Welton Shelter 5m extension bay |                      |