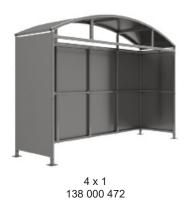

Suitable as a waiting or trolley shelter. Width of 4m, with lengths from 1m-5m, extension bays can be added to achieve the desired shelter length.

Bolt down as standard.

| <b>5</b> (1) | <b>.</b>                        | <b>387</b> 3 14 (1 ) |
|--------------|---------------------------------|----------------------|
| Part Number  | <u>Description</u>              | <u>Weight (kg)</u>   |
| 138 000 472  | Welton Shelter 1m               | 332kg                |
| 138 000 474  | Welton Shelter 2m               | 467kg                |
| 138 000 476  | Welton Shelter 3m               | 602kg                |
| 138 000 478  | Welton Shelter 4m               | 736kg                |
| 138 000 480  | Welton Shelter 5m               | 874kg                |
| 138 000 471  | Welton Shelter 1m extension bay |                      |
| 138 000 473  | Welton Shelter 2m extension bay |                      |
| 138 000 475  | Welton Shelter 3m extension bay |                      |
| 138 000 477  | Welton Shelter 4m extension bay |                      |
| 138 000 479  | Welton Shelter 5m extension bay |                      |