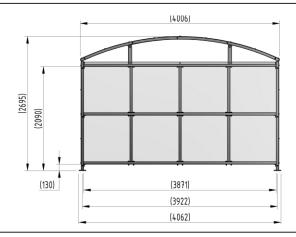

## **Product details**

- Height 2090mm clearance, 2695mm overall
- Width 4062mm overall
- Length 1m, 2m, 3m, 4m, 5m and extensions

- Square flange plate 140mm x 140mm x 10mm
- · Each flange plate requires 4 bolts
- 1mm galvanised steel panels