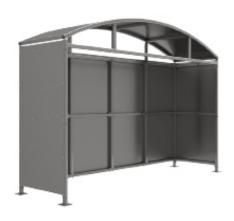

## Welton Shelter - Galvanised Galvanised Steel Frame Open Sided

The Welton shelter is a free-standing, open fronted shelter designed for on site assembly, constructed from galvanised mild steel. Complete with galvanised sheet roof, and side panels. Side-to side curved roof.

Suitable as a waiting or trolley shelter. Width of 4m, with lengths from 1m-5m, extension bays can be added to achieve the desired shelter length.

Bolt down as standard.

| <b>5</b> (1) | <b>.</b>                        | <b>387</b> 3 14 (1 ) |
|--------------|---------------------------------|----------------------|
| Part Number  | <u>Description</u>              | <u>Weight (kg)</u>   |
| 138 000 472  | Welton Shelter 1m               | 332kg                |
| 138 000 474  | Welton Shelter 2m               | 467kg                |
| 138 000 476  | Welton Shelter 3m               | 602kg                |
| 138 000 478  | Welton Shelter 4m               | 736kg                |
| 138 000 480  | Welton Shelter 5m               | 874kg                |
| 138 000 471  | Welton Shelter 1m extension bay |                      |
| 138 000 473  | Welton Shelter 2m extension bay |                      |
| 138 000 475  | Welton Shelter 3m extension bay |                      |
| 138 000 477  | Welton Shelter 4m extension bay |                      |
| 138 000 479  | Welton Shelter 5m extension bay |                      |