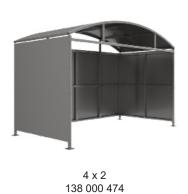

Suitable as a waiting or trolley shelter. Width of 4m, with lengths from 1m-5m, extension bays can be added to achieve the desired shelter length.

Bolt down as standard.

| <b>5</b> (1) | <b>.</b>                        | <b>387</b> 3 14 (1 ) |
|--------------|---------------------------------|----------------------|
| Part Number  | <u>Description</u>              | <u>Weight (kg)</u>   |
| 138 000 472  | Welton Shelter 1m               | 332kg                |
| 138 000 474  | Welton Shelter 2m               | 467kg                |
| 138 000 476  | Welton Shelter 3m               | 602kg                |
| 138 000 478  | Welton Shelter 4m               | 736kg                |
| 138 000 480  | Welton Shelter 5m               | 874kg                |
| 138 000 471  | Welton Shelter 1m extension bay |                      |
| 138 000 473  | Welton Shelter 2m extension bay |                      |
| 138 000 475  | Welton Shelter 3m extension bay |                      |
| 138 000 477  | Welton Shelter 4m extension bay |                      |
| 138 000 479  | Welton Shelter 5m extension bay |                      |