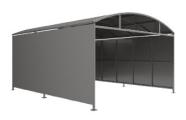

## Welton Shelter - Galvanised Galvanised Steel Frame Open Sided

4 x 4 138 000 478

4 x 5 138 000 480

www.autopa.co.uk +44 (0)1788 550556

AUTOPA Limited Cottage Leap, Rugby, Warwickshire CV21 3XP