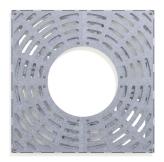

## Tree Grille 1000 Square Galvanised

An AUTOPA Tree Grille is an essential part of an urban landscape. Manufactured from galvanised mild steel, these grilles will prevent delicate roots from being damaged by passing traffic, both vehicular and pedestrian. The contemporary styling makes them ideal for use on any site.

Galvanised and powder coated also available.

Pictured with the AUTOPA Tree Guards (available extra).

| Part Number | <u>Description</u>    | Weight (kg)  |
|-------------|-----------------------|--------------|
| 138 124 102 | Vine - Galvanised     | <b>59kg</b>  |
| 138 124 112 | Ivy - Galvanised      | <b>49</b> kg |
| 138 124 122 | Petal - Galvanised    | 55kg         |
| 138 124 132 | Rose - Galvanised     | 47kg         |
| 138 124 142 | Sunburst - Galvanised | 45kg         |
| 138 124 152 | Radial - Galvanised   | 60kg         |

## Tree Grille 1000 Square Galvanised

Vine 138 124 102

lvy 138 124 112

Petal 138 124 122

Rose 138 124 132

Sunburst 138 124 142

Radial 138 124 152

Frame (Available galvanised only)