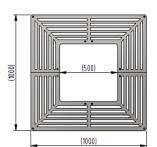

## **Product details**

- 500mm aperture
- 1000mm x 1000mm (length x depth) Square tree grilles
- 1011mm x 1011mm (length x depth) Square frame
- Galvanised mild steel
- Price includes frame
- Frame is galvanised mild steel