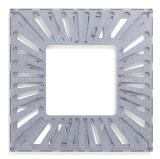

Galvanised and powder coated also available.

Pictured with the AUTOPA Tree Guards (available extra).

| Part Number | <u>Description</u>    | Weight (kg)  |
|-------------|-----------------------|--------------|
| 138 124 102 | Vine - Galvanised     | <b>59kg</b>  |
| 138 124 112 | Ivy - Galvanised      | <b>49</b> kg |
| 138 124 122 | Petal - Galvanised    | 55kg         |
| 138 124 132 | Rose - Galvanised     | 47kg         |
| 138 124 142 | Sunburst - Galvanised | 45kg         |
| 138 124 152 | Radial - Galvanised   | 60kg         |

## Tree Grille 1000 Square Galvanised

Vine 138 124 102

lvy 138 124 112

Petal 138 124 122

Rose 138 124 132

Sunburst 138 124 142

Radial 138 124 152

Frame (Available galvanised only)