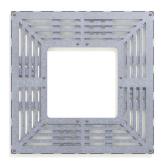

## Tree Grille 1000 Square Galvanised

Vine 138 124 102

lvy 138 124 112

Petal 138 124 122

Rose 138 124 132

Sunburst 138 124 142

Radial 138 124 152

Frame (Available galvanised only)