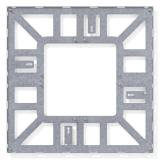

Supplied in two parts and are joined together using bolts. Complete with a frame which is required to stabilise the grille and prevent it from sagging around the tree.

Other sizes are available on request.

## **Product details**

- 500mm aperture
- 1000mm x 1000mm (length x depth) Square tree grilles
- 1011mm x 1011mm (length x depth) Square frame
- Galvanised mild steel
- Price includes frame
- Frame is galvanised mild steel

## Tree Grille 1000 Square Galvanised

Vine 138 124 102

lvy 138 124 112

Petal 138 124 122

Rose 138 124 132

Sunburst 138 124 142

Radial 138 124 152

Frame (Available galvanised only)