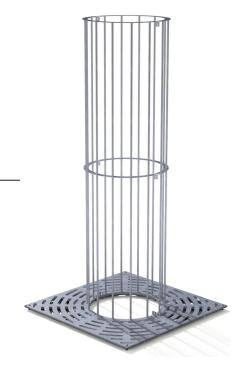

Galvanised and powder coated also available.

Pictured with the AUTOPA Tree Guards (available extra).

| Part Number | <u>Description</u>    | Weight (kg)  |
|-------------|-----------------------|--------------|
| 138 124 102 | Vine - Galvanised     | <b>59kg</b>  |
| 138 124 112 | Ivy - Galvanised      | <b>49</b> kg |
| 138 124 122 | Petal - Galvanised    | 55kg         |
| 138 124 132 | Rose - Galvanised     | 47kg         |
| 138 124 142 | Sunburst - Galvanised | 45kg         |
| 138 124 152 | Radial - Galvanised   | 60kg         |