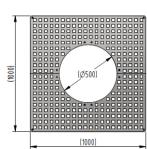

## **Product details**

- 500mm aperture
- 1000mm x 1000mm (length x depth) Square tree grilles
- 1011mm x 1011mm (length x depth) Square frame
- Galvanised mild steel
- Price includes frame
- Frame is galvanised mild steel