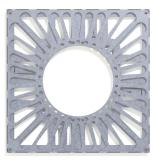

## Tree Grille 1000 Square Galvanised

An AUTOPA Tree Grille is an essential part of an urban landscape. Manufactured from galvanised mild steel, these grilles will prevent delicate roots from being damaged by passing traffic, both vehicular and pedestrian. The contemporary styling makes them ideal for use on any site.

Galvanised and powder coated also available.

Pictured with the AUTOPA Tree Guards (available extra).

| Part Number | <u>Description</u>    | Weight (kg)  |
|-------------|-----------------------|--------------|
| 138 124 102 | Vine - Galvanised     | <b>59kg</b>  |
| 138 124 112 | Ivy - Galvanised      | <b>49</b> kg |
| 138 124 122 | Petal - Galvanised    | 55kg         |
| 138 124 132 | Rose - Galvanised     | 47kg         |
| 138 124 142 | Sunburst - Galvanised | 45kg         |
| 138 124 152 | Radial - Galvanised   | 60kg         |

## Tree Grille 1000 Square Galvanised

Vine 138 124 102

lvy 138 124 112

Petal 138 124 122

Rose 138 124 132

Sunburst 138 124 142

Radial 138 124 152

Frame (Available galvanised only)