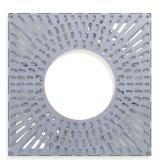

Galvanised and powder coated also available.

Pictured with the AUTOPA Tree Guards (available extra).

| Part Number | <u>Description</u>    | Weight (kg)  |
|-------------|-----------------------|--------------|
| 138 124 102 | Vine - Galvanised     | <b>59kg</b>  |
| 138 124 112 | Ivy - Galvanised      | <b>49</b> kg |
| 138 124 122 | Petal - Galvanised    | 55kg         |
| 138 124 132 | Rose - Galvanised     | 47kg         |
| 138 124 142 | Sunburst - Galvanised | 45kg         |
| 138 124 152 | Radial - Galvanised   | 60kg         |

## Tree Grille 1000 Square Galvanised

Vine 138 124 102

lvy 138 124 112

Petal 138 124 122

Rose 138 124 132

Sunburst 138 124 142

Radial 138 124 152

Frame (Available galvanised only)