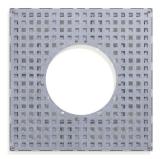

Galvanised and powder coated also available.

Pictured with the AUTOPA Tree Guards (available extra).

| Part Number | <u>Description</u>    | Weight (kg)  |
|-------------|-----------------------|--------------|
| 138 124 102 | Vine - Galvanised     | <b>59kg</b>  |
| 138 124 112 | Ivy - Galvanised      | <b>49</b> kg |
| 138 124 122 | Petal - Galvanised    | 55kg         |
| 138 124 132 | Rose - Galvanised     | 47kg         |
| 138 124 142 | Sunburst - Galvanised | 45kg         |
| 138 124 152 | Radial - Galvanised   | 60kg         |

## Tree Grille 1000 Square Galvanised

Vine 138 124 102

lvy 138 124 112

Petal 138 124 122

Rose 138 124 132

Sunburst 138 124 142

Radial 138 124 152

Frame (Available galvanised only)