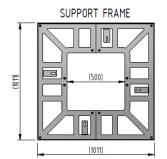

## **Product details**

- 500mm aperture
- 1000mm x 1000mm (length x depth) Square tree grilles
- 1011mm x 1011mm (length x depth) Square frame
- Galvanised mild steel
- Price includes frame
- Frame is galvanised mild steel

## Installation & use

Tree Grilles require bolting down to a level surface of at least 1000mm2. Tree Grilles to be flush with the ground level.

Frames require bolting to a suitable foundation by means of 4 x M10 security dome head bolts.