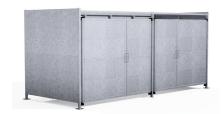

Width of 2m, with lengths from 1-5m, extension bays can be added to achieve the desired shelter length.

Bolt down as standard.

| Part Number | Description                  | Weight (kg) |
|-------------|------------------------------|-------------|
| 138 204 760 | EM2 Shelter 1m               | 228kg       |
| 138 204 761 | EM2 Shelter 2m               | 301kg       |
| 138 204 762 | EM2 Shelter 3m               | 364kg       |
| 138 204 763 | EM2 Shelter 4m               | 456kg       |
| 138 204 764 | EM2 Shelter 5m               | 520kg       |
| 138 204 765 | EM2 Shelter 1m extension bay |             |
| 138 204 766 | EM2 Shelter 2m extension bay |             |
| 138 204 767 | EM2 Shelter 3m extension bay |             |
| 138 204 768 | EM2 Shelter 4m extension bay |             |
| 138 204 769 | EM2 Shelter 5m extension bay |             |
|             |                              |             |

## EM2 Shelter Galvanised Steel Frame – Galvanised Galvanised Clad with Clad Doors

2 x 2 138 204 761

2 x 3 138 204 762

2 x 4 138 204 763

2 x 5 138 204 764

www.autopa.co.uk +44 (0)1788 550556

AUTOPA Limited Cottage Leap, Rugby, Warwickshire CV21 3XP