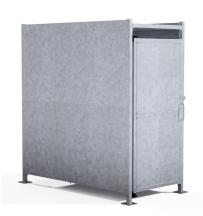

## EM2 Shelter Galvanised Steel Frame – Galvanised Galvanised Clad with Clad Doors

The EM2 variant of the Eaton shelter is a free-standing shelter with Galvanised sheet clad Doors lockable by padlock (not included) designed for on site assembly, constructed from galvanised mild steel.

Width of 2m, with lengths from 1-5m, extension bays can be added to achieve the desired shelter length.

Bolt down as standard.

| Part Number | Description                  | Weight (kg) |
|-------------|------------------------------|-------------|
| 138 204 760 | EM2 Shelter 1m               | 228kg       |
| 138 204 761 | EM2 Shelter 2m               | 301kg       |
| 138 204 762 | EM2 Shelter 3m               | 364kg       |
| 138 204 763 | EM2 Shelter 4m               | 456kg       |
| 138 204 764 | EM2 Shelter 5m               | 520kg       |
| 138 204 765 | EM2 Shelter 1m extension bay |             |
| 138 204 766 | EM2 Shelter 2m extension bay |             |
| 138 204 767 | EM2 Shelter 3m extension bay |             |
| 138 204 768 | EM2 Shelter 4m extension bay |             |
| 138 204 769 | EM2 Shelter 5m extension bay |             |
|             |                              |             |