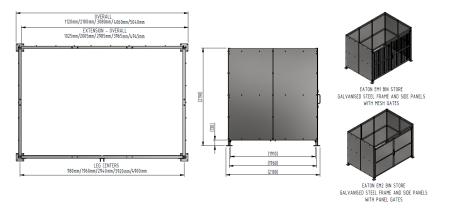

## **Product details**

- Height 2190mm
- Width 2100mm overall
- Length 1m, 2m, 3m, 4m, 5m and extensions

- Square flange plate 140mm x 140mm x 10mm
- Each flange plate requires 4 bolts
- 1mm galvanised steel panels

Width of 2m, with lengths from 1-5m, extension bays can be added to achieve the desired shelter length.

Bolt down as standard.

| Part Number | Description                  | Weight (kg) |
|-------------|------------------------------|-------------|
| 138 204 760 | EM2 Shelter 1m               | 228kg       |
| 138 204 761 | EM2 Shelter 2m               | 301kg       |
| 138 204 762 | EM2 Shelter 3m               | 364kg       |
| 138 204 763 | EM2 Shelter 4m               | 456kg       |
| 138 204 764 | EM2 Shelter 5m               | 520kg       |
| 138 204 765 | EM2 Shelter 1m extension bay |             |
| 138 204 766 | EM2 Shelter 2m extension bay |             |
| 138 204 767 | EM2 Shelter 3m extension bay |             |
| 138 204 768 | EM2 Shelter 4m extension bay |             |
| 138 204 769 | EM2 Shelter 5m extension bay |             |
|             |                              |             |