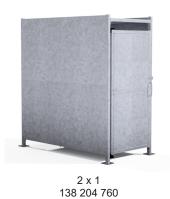

Width of 2m, with lengths from 1-5m, extension bays can be added to achieve the desired shelter length.

Bolt down as standard.

| Part Number | Description                  | Weight (kg) |
|-------------|------------------------------|-------------|
| 138 204 760 | EM2 Shelter 1m               | 228kg       |
| 138 204 761 | EM2 Shelter 2m               | 301kg       |
| 138 204 762 | EM2 Shelter 3m               | 364kg       |
| 138 204 763 | EM2 Shelter 4m               | 456kg       |
| 138 204 764 | EM2 Shelter 5m               | 520kg       |
| 138 204 765 | EM2 Shelter 1m extension bay |             |
| 138 204 766 | EM2 Shelter 2m extension bay |             |
| 138 204 767 | EM2 Shelter 3m extension bay |             |
| 138 204 768 | EM2 Shelter 4m extension bay |             |
| 138 204 769 | EM2 Shelter 5m extension bay |             |
|             |                              |             |

## EM2 Shelter Galvanised Steel Frame – Galvanised Galvanised Clad with Clad Doors

2 x 2 138 204 761

2 x 3 138 204 762

2 x 4 138 204 763

2 x 5 138 204 764

www.autopa.co.uk +44 (0)1788 550556

AUTOPA Limited Cottage Leap, Rugby, Warwickshire CV21 3XP