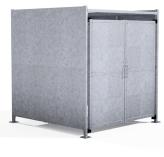

## EM2 Shelter Galvanised Steel Frame – Galvanised Galvanised Clad with Clad Doors

The EM2 variant of the Eaton shelter is a free-standing shelter with Galvanised sheet clad Doors lockable by padlock (not included) designed for on site assembly, constructed from galvanised mild steel.

## EM2 Shelter Galvanised Steel Frame – Galvanised Galvanised Clad with Clad Doors

2 x 2 138 204 761

2 x 3 138 204 762

2 x 4 138 204 763

2 x 5 138 204 764

www.autopa.co.uk +44 (0)1788 550556

AUTOPA Limited Cottage Leap, Rugby, Warwickshire CV21 3XP