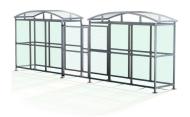

## **DCC1 Compound Galvanised Steel Frame PETG Sheet Clad with Mesh Doors**

The DCC1 is the compound variant of the Dodford Shelter, and is a free-standing shelter with a Mesh Door lockable by padlock (not included) designed for on site assembly. Constructed from galvanised mild steel, complete with a 4mm PETG clear sheet curved roof and end panels.

Width of 7m, with lengths from 1-5m, extension bays can be added to achieve the desired shelter length.

Bolt down as standard.

✓ Cycle Waiting/Passenger Walkway/Canopy Trolley Pay & Display/E.V Youth

**Description** 