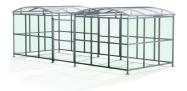

## **DCC1 Compound Galvanised Steel Frame PETG Sheet Clad with Mesh Doors**

The DCC1 is the compound variant of the Dodford Shelter, and is a free-standing shelter with a Mesh Door lockable by padlock (not included) designed for on site assembly. Constructed from galvanised mild steel, complete with a 4mm PETG clear sheet curved roof and end panels.

Width of 7m, with lengths from 1-5m, extension bays can be added to achieve the desired shelter length.

Bolt down as standard.

✓ Cycle Waiting/Passenger Walkway/Canopy Trolley Pay & Display/E.V Youth

**Description** 

## **Product details**

- Height 2511mm
- Width 7367mm
- Length 1m, 2m, 3m, 4m, 5m and extensions

- Square flange plate 140mm x 140mm x 10mm
- Each flange plate requires 4 bolts
- 4mm PETG clear sheet