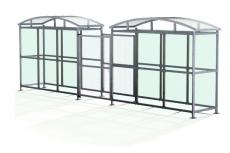

## **DCC1 Compound Galvanised Steel Frame PETG Sheet Clad with Mesh Doors**

The DCC1 is the compound variant of the Dodford Shelter, and is a free-standing shelter with a Mesh Door lockable by padlock (not included) designed for on site assembly. Constructed from galvanised mild steel, complete with a 4mm PETG clear sheet curved roof and end panels.

Width of 7m, with lengths from 1-5m, extension bays can be added to achieve the desired shelter length.

Bolt down as standard.

✓ Cycle Waiting/Passenger Walkway/Canopy Trolley Pay & Display/E.V Youth

**Description** 