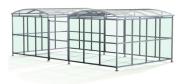

## **DCC1 Compound Galvanised Steel Frame PETG Sheet Clad with Mesh Doors**

The DCC1 is the compound variant of the Dodford Shelter, and is a free-standing shelter with a Mesh Door lockable by padlock (not included) designed for on site assembly. Constructed from galvanised mild steel, complete with a 4mm PETG clear sheet curved roof and end panels.

Width of 7m, with lengths from 1-5m, extension bays can be added to achieve the desired shelter length.

Bolt down as standard.

✓ Cycle Waiting/Passenger Walkway/Canopy Trolley Pay & Display/E.V Youth

**Description** 

## **Product details**

- Height 2511mm
- Width 7367mm
- Length 1m, 2m, 3m, 4m, 5m and extensions

- Square flange plate 140mm x 140mm x 10mm
- Each flange plate requires 4 bolts
- 4mm PETG clear sheet