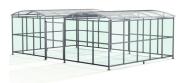

## **DCC1 Compound Galvanised Steel Frame PETG Sheet Clad with Mesh Doors**

The DCC1 is the compound variant of the Dodford Shelter, and is a free-standing shelter with a Mesh Door lockable by padlock (not included) designed for on site assembly. Constructed from galvanised mild steel, complete with a 4mm PETG clear sheet curved roof and end panels.

Width of 7m, with lengths from 1-5m, extension bays can be added to achieve the desired shelter length.

Bolt down as standard.

✓ Cycle Waiting/Passenger Walkway/Canopy Trolley Pay & Display/E.V Youth

**Description** 

## **Product details**

- Height 2511mm
- Width 7367mm
- Length 1m, 2m, 3m, 4m, 5m and extensions

- Square flange plate 140mm x 140mm x 10mm
- Each flange plate requires 4 bolts
- 4mm PETG clear sheet