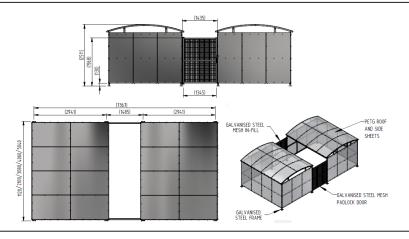

## **DCC1 Compound Galvanised Steel Frame PETG Sheet Clad with Mesh Doors**

The DCC1 is the compound variant of the Dodford Shelter, and is a free-standing shelter with a Mesh Door lockable by padlock (not included) designed for on site assembly. Constructed from galvanised mild steel, complete with a 4mm PETG clear sheet curved roof and end panels.

Width of 7m, with lengths from 1-5m, extension bays can be added to achieve the desired shelter length.

Bolt down as standard.

✓ Cycle Waiting/Passenger Walkway/Canopy Trolley Pay & Display/E.V Youth

**Description** 

## **Product details**

- Height 2511mm
- Width 7367mm
- Length 1m, 2m, 3m, 4m, 5m and extensions

- Square flange plate 140mm x 140mm x 10mm
- Each flange plate requires 4 bolts
- 4mm PETG clear sheet