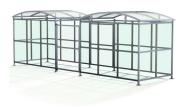

## **DCC1 Compound Galvanised Steel Frame PETG Sheet Clad with Mesh Doors**

The DCC1 is the compound variant of the Dodford Shelter, and is a free-standing shelter with a Mesh Door lockable by padlock (not included) designed for on site assembly. Constructed from galvanised mild steel, complete with a 4mm PETG clear sheet curved roof and end panels.

Width of 7m, with lengths from 1-5m, extension bays can be added to achieve the desired shelter length.

Bolt down as standard.

✓ Cycle Waiting/Passenger Walkway/Canopy Trolley Pay & Display/E.V Youth

**Description** 

## **Product details**

- Height 2511mm
- Width 7367mm
- Length 1m, 2m, 3m, 4m, 5m and extensions

- Square flange plate 140mm x 140mm x 10mm
- Each flange plate requires 4 bolts
- 4mm PETG clear sheet