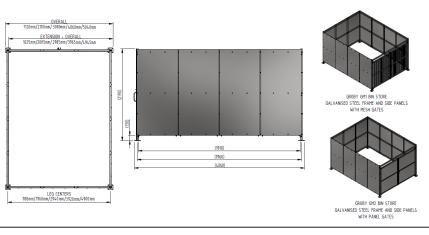

## GM1 Shelter Galvanised Steel Frame – Galvanised Galvanised Clad with Mesh Doors

The GM1 variant of the Groby shelter is a free-standing shelter with Mesh Doors lockable by padlock (not included) designed for on site assembly, constructed from galvanised mild steel.

Width of 4m, with lengths from 1-5m, extension bays can be added to achieve the desired shelter length.

Bolt down as standard.

| Part Number | <u>Description</u>           | Weight (kg) |
|-------------|------------------------------|-------------|
| 138 200 830 | GM1 Shelter 1m               | 356kg       |
| 138 200 831 | GM1 Shelter 2m               | 420kg       |
| 138 200 832 | GM1 Shelter 3m               | 472kg       |
| 138 200 833 | GM1 Shelter 4m               | 556kg       |
| 138 200 834 | GM1 Shelter 5m               | 609kg       |
| 138 200 835 | GM1 Shelter 1m extension bay |             |
| 138 200 836 | GM1 Shelter 2m extension bay |             |
| 138 200 837 | GM1 Shelter 3m extension bay |             |
| 138 200 838 | GM1 Shelter 4m extension bay |             |
| 138 200 839 | GM1 Shelter 5m extension bay |             |
|             |                              |             |

## **Product details**

- Height 2190mm
- Width 4060mm overall
- Length 1m, 2m, 3m, 4m, 5m and extensions

- Square flange plate 140mm x 140mm x 10mm
- Each flange plate requires 4 bolts
- 1mm galvanised steel panels