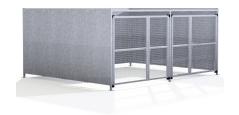

## GM1 Shelter Galvanised Steel Frame – Galvanised Galvanised Clad with Mesh Doors

The GM1 variant of the Groby shelter is a free-standing shelter with Mesh Doors lockable by padlock (not included) designed for on site assembly, constructed from galvanised mild steel.

## **Product details**

- Height 2190mm
- Width 4060mm overall
- Length 1m, 2m, 3m, 4m, 5m and extensions

- Square flange plate 140mm x 140mm x 10mm
- Each flange plate requires 4 bolts
- 1mm galvanised steel panels