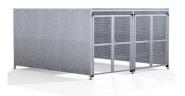

## GM1 Shelter Galvanised Steel Frame – Galvanised Galvanised Clad with Mesh Doors

The GM1 variant of the Groby shelter is a free-standing shelter with Mesh Doors lockable by padlock (not included) designed for on site assembly, constructed from galvanised mild steel.

Width of 4m, with lengths from 1-5m, extension bays can be added to achieve the desired shelter length.

Bolt down as standard.

| Part Number | <u>Description</u>           | Weight (kg) |
|-------------|------------------------------|-------------|
| 138 200 830 | GM1 Shelter 1m               | 356kg       |
| 138 200 831 | GM1 Shelter 2m               | 420kg       |
| 138 200 832 | GM1 Shelter 3m               | 472kg       |
| 138 200 833 | GM1 Shelter 4m               | 556kg       |
| 138 200 834 | GM1 Shelter 5m               | 609kg       |
| 138 200 835 | GM1 Shelter 1m extension bay |             |
| 138 200 836 | GM1 Shelter 2m extension bay |             |
| 138 200 837 | GM1 Shelter 3m extension bay |             |
| 138 200 838 | GM1 Shelter 4m extension bay |             |
| 138 200 839 | GM1 Shelter 5m extension bay |             |
|             |                              |             |

## **Product details**

- Height 2190mm
- Width 4060mm overall
- Length 1m, 2m, 3m, 4m, 5m and extensions

- Square flange plate 140mm x 140mm x 10mm
- Each flange plate requires 4 bolts
- 1mm galvanised steel panels