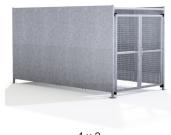

## GM1 Shelter Galvanised Steel Frame – Galvanised Galvanised Clad with Mesh Doors

The GM1 variant of the Groby shelter is a free-standing shelter with Mesh Doors lockable by padlock (not included) designed for on site assembly, constructed from galvanised mild steel.

Width of 4m, with lengths from 1-5m, extension bays can be added to achieve the desired shelter length.

Bolt down as standard.

| Part Number | <u>Description</u>           | Weight (kg) |
|-------------|------------------------------|-------------|
| 138 200 830 | GM1 Shelter 1m               | 356kg       |
| 138 200 831 | GM1 Shelter 2m               | 420kg       |
| 138 200 832 | GM1 Shelter 3m               | 472kg       |
| 138 200 833 | GM1 Shelter 4m               | 556kg       |
| 138 200 834 | GM1 Shelter 5m               | 609kg       |
| 138 200 835 | GM1 Shelter 1m extension bay |             |
| 138 200 836 | GM1 Shelter 2m extension bay |             |
| 138 200 837 | GM1 Shelter 3m extension bay |             |
| 138 200 838 | GM1 Shelter 4m extension bay |             |
| 138 200 839 | GM1 Shelter 5m extension bay |             |
|             |                              |             |

## **Product details**

- Height 2190mm
- Width 4060mm overall
- Length 1m, 2m, 3m, 4m, 5m and extensions

- Square flange plate 140mm x 140mm x 10mm
- Each flange plate requires 4 bolts
- 1mm galvanised steel panels