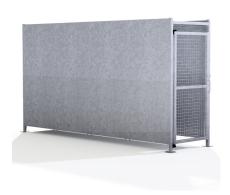

## GM1 Shelter Galvanised Steel Frame – Galvanised Galvanised Clad with Mesh Doors

The GM1 variant of the Groby shelter is a free-standing shelter with Mesh Doors lockable by padlock (not included) designed for on site assembly, constructed from galvanised mild steel.

## **Product details**

- Height 2190mm
- Width 4060mm overall
- Length 1m, 2m, 3m, 4m, 5m and extensions

- Square flange plate 140mm x 140mm x 10mm
- Each flange plate requires 4 bolts
- 1mm galvanised steel panels