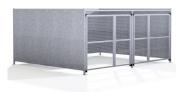

## GM1 Shelter Galvanised Steel Frame – Galvanised Galvanised Clad with Mesh Doors

The GM1 variant of the Groby shelter is a free-standing shelter with Mesh Doors lockable by padlock (not included) designed for on site assembly, constructed from galvanised mild steel.

Width of 4m, with lengths from 1-5m, extension bays can be added to achieve the desired shelter length.

Bolt down as standard.

| Part Number | <u>Description</u>           | Weight (kg) |
|-------------|------------------------------|-------------|
| 138 200 830 | GM1 Shelter 1m               | 356kg       |
| 138 200 831 | GM1 Shelter 2m               | 420kg       |
| 138 200 832 | GM1 Shelter 3m               | 472kg       |
| 138 200 833 | GM1 Shelter 4m               | 556kg       |
| 138 200 834 | GM1 Shelter 5m               | 609kg       |
| 138 200 835 | GM1 Shelter 1m extension bay |             |
| 138 200 836 | GM1 Shelter 2m extension bay |             |
| 138 200 837 | GM1 Shelter 3m extension bay |             |
| 138 200 838 | GM1 Shelter 4m extension bay |             |
| 138 200 839 | GM1 Shelter 5m extension bay |             |
|             |                              |             |

## **Product details**

- Height 2190mm
- Width 4060mm overall
- Length 1m, 2m, 3m, 4m, 5m and extensions

- Square flange plate 140mm x 140mm x 10mm
- Each flange plate requires 4 bolts
- 1mm galvanised steel panels