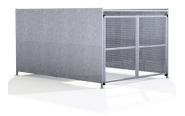

## GM1 Shelter Galvanised Steel Frame – Galvanised Galvanised Clad with Mesh Doors

The GM1 variant of the Groby shelter is a free-standing shelter with Mesh Doors lockable by padlock (not included) designed for on site assembly, constructed from galvanised mild steel.

Width of 4m, with lengths from 1-5m, extension bays can be added to achieve the desired shelter length.

Bolt down as standard.

| Part Number | <u>Description</u>           | Weight (kg) |
|-------------|------------------------------|-------------|
| 138 200 830 | GM1 Shelter 1m               | 356kg       |
| 138 200 831 | GM1 Shelter 2m               | 420kg       |
| 138 200 832 | GM1 Shelter 3m               | 472kg       |
| 138 200 833 | GM1 Shelter 4m               | 556kg       |
| 138 200 834 | GM1 Shelter 5m               | 609kg       |
| 138 200 835 | GM1 Shelter 1m extension bay |             |
| 138 200 836 | GM1 Shelter 2m extension bay |             |
| 138 200 837 | GM1 Shelter 3m extension bay |             |
| 138 200 838 | GM1 Shelter 4m extension bay |             |
| 138 200 839 | GM1 Shelter 5m extension bay |             |
|             |                              |             |

## **Product details**

- Height 2190mm
- Width 4060mm overall
- Length 1m, 2m, 3m, 4m, 5m and extensions

- Square flange plate 140mm x 140mm x 10mm
- Each flange plate requires 4 bolts
- 1mm galvanised steel panels