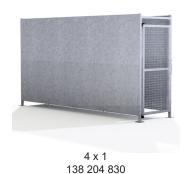

Width of 4m, with lengths from 1-5m, extension bays can be added to achieve the desired shelter length.

Bolt down as standard.

| Part Number | <u>Description</u>           | Weight (kg) |
|-------------|------------------------------|-------------|
| 138 200 830 | GM1 Shelter 1m               | 356kg       |
| 138 200 831 | GM1 Shelter 2m               | 420kg       |
| 138 200 832 | GM1 Shelter 3m               | 472kg       |
| 138 200 833 | GM1 Shelter 4m               | 556kg       |
| 138 200 834 | GM1 Shelter 5m               | 609kg       |
| 138 200 835 | GM1 Shelter 1m extension bay |             |
| 138 200 836 | GM1 Shelter 2m extension bay |             |
| 138 200 837 | GM1 Shelter 3m extension bay |             |
| 138 200 838 | GM1 Shelter 4m extension bay |             |
| 138 200 839 | GM1 Shelter 5m extension bay |             |
|             |                              |             |

## GM1 Shelter Galvanised Steel Frame – Galvanised Galvanised Clad with Mesh Doors

4 x 2 138 204 831

4 x 3 138 204 832

4 x 4 138 204 833

4 x 5 138 204 834

www.autopa.co.uk +44 (0)1788 550556

AUTOPA Limited Cottage Leap, Rugby, Warwickshire CV21 3XP