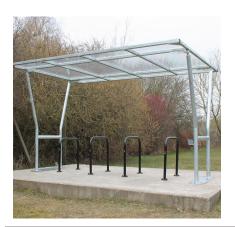

## **Chartham Cycle Shelter**

The Chartham shelter is a free-standing cycle shelter designed for on site assembly, constructed from galvanised steel and PET sheet. The frame is made entirely from galvanised mild steel.

A variation of the classic VELOPA Canterbury style shelter, the Chartham shelter provides a core element of a compliant cycle parking solution.

| Part Number | <u>Description</u>                                       | Weight (kg) |
|-------------|----------------------------------------------------------|-------------|
| 138 204 311 | 2m Main Bay, Bolt down                                   | 217.0kg     |
| 138 204 301 | 3m Main Bay, Bolt down                                   | 262.0kg     |
| 138 204 304 | 4m Main Bay, Bolt down                                   | 308.0kg     |
| 138 204 313 | 5m Main Bay, Bolt down                                   | 352.0kg     |
| 138 204 312 | 2m Extension Bay, Bolt down                              | 146.0kg     |
| 138 204 302 | 3m Extension Bay, Bolt down                              | 192.0kg     |
| 138 204 305 | 4m Extension Bay, Bolt down                              | 237.0kg     |
| 138 204 314 | 5m Extension Bay, Bolt down                              | 282.0kg     |
| 138 101 010 | Pack of 16 M16 Expanding anchor bolts (for fixing 3-5m)  |             |
| 138 101 012 | Pack of 24 M16 Expanding anchor bolts (for fixing 6-8m)  |             |
| 138 101 014 | Pack of 32 M16 Expanding anchor bolts (for fixing 9-10m) |             |

## **Product details**

- 76mm round and 50mm square galvanised steel tube
- 4mm clear PET sheet
- Also available ragged for casting into concrete

- Colour coated options available extra
- Extendable to any length using extension bays