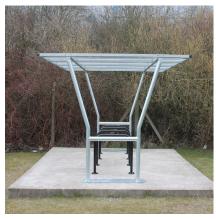

## **Chartham Cycle Shelter**

The Chartham shelter is a free-standing cycle shelter designed for on site assembly, constructed from galvanised steel and PET sheet. The frame is made entirely from galvanised mild steel.

A variation of the classic VELOPA Canterbury style shelter, the Chartham shelter provides a core element of a compliant cycle parking solution.

| Part Number | <u>Description</u>                                       | Weight (kg) |
|-------------|----------------------------------------------------------|-------------|
| 138 204 311 | 2m Main Bay, Bolt down                                   | 217.0kg     |
| 138 204 301 | 3m Main Bay, Bolt down                                   | 262.0kg     |
| 138 204 304 | 4m Main Bay, Bolt down                                   | 308.0kg     |
| 138 204 313 | 5m Main Bay, Bolt down                                   | 352.0kg     |
| 138 204 312 | 2m Extension Bay, Bolt down                              | 146.0kg     |
| 138 204 302 | 3m Extension Bay, Bolt down                              | 192.0kg     |
| 138 204 305 | 4m Extension Bay, Bolt down                              | 237.0kg     |
| 138 204 314 | 5m Extension Bay, Bolt down                              | 282.0kg     |
| 138 101 010 | Pack of 16 M16 Expanding anchor bolts (for fixing 3-5m)  |             |
| 138 101 012 | Pack of 24 M16 Expanding anchor bolts (for fixing 6-8m)  |             |
| 138 101 014 | Pack of 32 M16 Expanding anchor bolts (for fixing 9-10m) |             |

## **Product details**

- 76mm round and 50mm square galvanised steel tube
- 4mm clear PET sheet
- Also available ragged for casting into concrete

- Colour coated options available extra
- Extendable to any length using extension bays