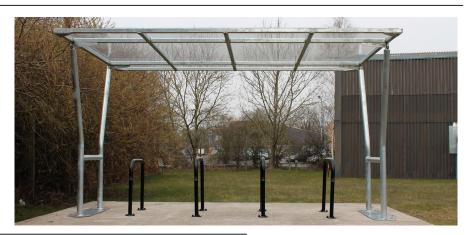

## **Chartham Cycle Shelter**

The Chartham shelter is a free-standing cycle shelter designed for on site assembly, constructed from galvanised steel and PET sheet. The frame is made entirely from galvanised mild steel.

A variation of the classic VELOPA Canterbury style shelter, the Chartham shelter provides a core element of a compliant cycle parking solution.

| Part Number | <u>Description</u>                                       | Weight (kg) |
|-------------|----------------------------------------------------------|-------------|
| 138 204 311 | 2m Main Bay, Bolt down                                   | 217.0kg     |
| 138 204 301 | 3m Main Bay, Bolt down                                   | 262.0kg     |
| 138 204 304 | 4m Main Bay, Bolt down                                   | 308.0kg     |
| 138 204 313 | 5m Main Bay, Bolt down                                   | 352.0kg     |
| 138 204 312 | 2m Extension Bay, Bolt down                              | 146.0kg     |
| 138 204 302 | 3m Extension Bay, Bolt down                              | 192.0kg     |
| 138 204 305 | 4m Extension Bay, Bolt down                              | 237.0kg     |
| 138 204 314 | 5m Extension Bay, Bolt down                              | 282.0kg     |
| 138 101 010 | Pack of 16 M16 Expanding anchor bolts (for fixing 3-5m)  |             |
| 138 101 012 | Pack of 24 M16 Expanding anchor bolts (for fixing 6-8m)  |             |
| 138 101 014 | Pack of 32 M16 Expanding anchor bolts (for fixing 9-10m) |             |

## **Product details**

- 76mm round and 50mm square galvanised steel tube
- 4mm clear PET sheet
- Also available ragged for casting into concrete

- Colour coated options available extra
- Extendable to any length using extension bays