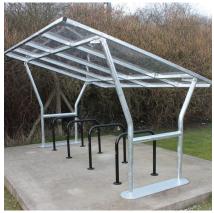

## **Fenstanton Cycle Shelter**

The Fenstanton shelter is a free-standing, single sided cycle shelter designed for on site assembly, constructed from galvanised steel and PET sheet. The frame is made entirely from galvanised mild steel.

A variation of the classic VELOPA Cambridge style shelter, the Fenstanton shelter provides a core element of a compliant cycle parking solution.

| Part Number | <u>Description</u>                                | Weight (kg) |
|-------------|---------------------------------------------------|-------------|
| 138 204 211 | 2m Main Bay, Bolt down                            | 208.0kg     |
| 138 204 201 | 3m Main Bay, Bolt down                            | 253.0kg     |
| 138 204 204 | 4m Main Bay, Bolt down                            | 299.0kg     |
| 138 204 213 | 5m Main Bay, Bolt down                            | 344.0kg     |
| 138 204 212 | 2m Extension Bay, Bolt down                       | 142.0kg     |
| 138 204 202 | 3m Extension Bay, Bolt down                       | 187.0kg     |
| 138 204 205 | 4m Extension Bay, Bolt down                       | 233.0kg     |
| 138 204 214 | 5m Extension Bay, Bolt down                       | 278.0kg     |
| 138 101 010 | Pack of 16 M16 Expanding bolts (for fixing 3-5m)  |             |
| 138 101 012 | Pack of 24 M16 Expanding bolts (for fixing 6-8m)  |             |
| 138 101 014 | Pack of 32 M16 Expanding bolts (for fixing 9-10m) |             |

## **Product details**

- 76mm round and 50mm square galvanised steel tube
- 4mm clear PET sheet
- Also available ragged for casting into concrete

- · Colour coated options available extra
- Extendable to any length using extension bays