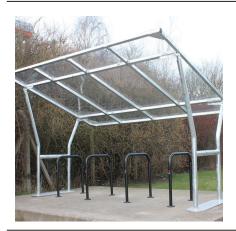

## **Fenstanton Cycle Shelter**

The Fenstanton shelter is a free-standing, single sided cycle shelter designed for on site assembly, constructed from galvanised steel and PET sheet. The frame is made entirely from galvanised mild steel.

A variation of the classic VELOPA Cambridge style shelter, the Fenstanton shelter provides a core element of a compliant cycle parking solution.

| Part Number | <u>Description</u>                                | Weight (kg) |
|-------------|---------------------------------------------------|-------------|
| 138 204 211 | 2m Main Bay, Bolt down                            | 208.0kg     |
| 138 204 201 | 3m Main Bay, Bolt down                            | 253.0kg     |
| 138 204 204 | 4m Main Bay, Bolt down                            | 299.0kg     |
| 138 204 213 | 5m Main Bay, Bolt down                            | 344.0kg     |
| 138 204 212 | 2m Extension Bay, Bolt down                       | 142.0kg     |
| 138 204 202 | 3m Extension Bay, Bolt down                       | 187.0kg     |
| 138 204 205 | 4m Extension Bay, Bolt down                       | 233.0kg     |
| 138 204 214 | 5m Extension Bay, Bolt down                       | 278.0kg     |
| 138 101 010 | Pack of 16 M16 Expanding bolts (for fixing 3-5m)  |             |
| 138 101 012 | Pack of 24 M16 Expanding bolts (for fixing 6-8m)  |             |
| 138 101 014 | Pack of 32 M16 Expanding bolts (for fixing 9-10m) |             |

## **Product details**

- 76mm round and 50mm square galvanised steel tube
- 4mm clear PET sheet
- Also available ragged for casting into concrete

- · Colour coated options available extra
- Extendable to any length using extension bays