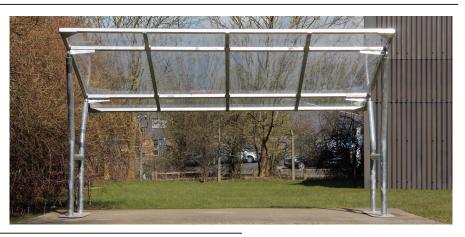

## **Fenstanton Cycle Shelter**

The Fenstanton shelter is a free-standing, single sided cycle shelter designed for on site assembly, constructed from galvanised steel and PET sheet. The frame is made entirely from galvanised mild steel.

A variation of the classic VELOPA Cambridge style shelter, the Fenstanton shelter provides a core element of a compliant cycle parking solution.

| Part Number | <u>Description</u>                                | Weight (kg) |
|-------------|---------------------------------------------------|-------------|
| 138 204 211 | 2m Main Bay, Bolt down                            | 208.0kg     |
| 138 204 201 | 3m Main Bay, Bolt down                            | 253.0kg     |
| 138 204 204 | 4m Main Bay, Bolt down                            | 299.0kg     |
| 138 204 213 | 5m Main Bay, Bolt down                            | 344.0kg     |
| 138 204 212 | 2m Extension Bay, Bolt down                       | 142.0kg     |
| 138 204 202 | 3m Extension Bay, Bolt down                       | 187.0kg     |
| 138 204 205 | 4m Extension Bay, Bolt down                       | 233.0kg     |
| 138 204 214 | 5m Extension Bay, Bolt down                       | 278.0kg     |
| 138 101 010 | Pack of 16 M16 Expanding bolts (for fixing 3-5m)  |             |
| 138 101 012 | Pack of 24 M16 Expanding bolts (for fixing 6-8m)  |             |
| 138 101 014 | Pack of 32 M16 Expanding bolts (for fixing 9-10m) |             |

## **Product details**

- 76mm round and 50mm square galvanised steel tube
- 4mm clear PET sheet
- Also available ragged for casting into concrete

- · Colour coated options available extra
- Extendable to any length using extension bays