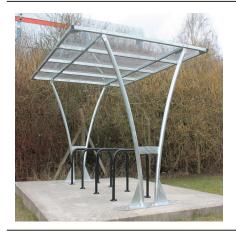

## **Ingleton Cycle Shelter**

The Ingleton shelter is a free-standing, single sided cycle shelter designed for on site assembly, constructed from galvanised steel and PET sheet. The frame is made entirely from galvanised mild steel.

The rolled round tube legs offer an elegant yet strong frame that emphasises the modern aesthetic of the shelter,

The Ingleton shelter is an ideal basis for sheltered cycle parking needs in public spaces.