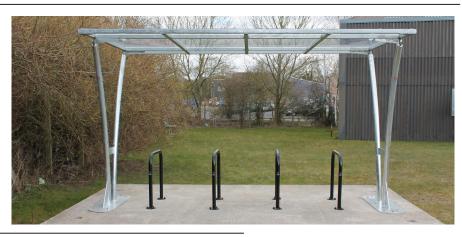

## **Ingleton Cycle Shelter**

The Ingleton shelter is a free-standing, single sided cycle shelter designed for on site assembly, constructed from galvanised steel and PET sheet. The frame is made entirely from galvanised mild steel.

The rolled round tube legs offer an elegant yet strong frame that emphasises the modern aesthetic of the shelter,

The Ingleton shelter is an ideal basis for sheltered cycle parking needs in public spaces.