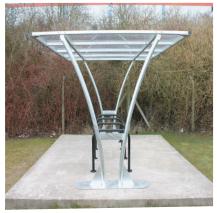

## **Ingleton Cycle Shelter**

The Ingleton shelter is a free-standing, single sided cycle shelter designed for on site assembly, constructed from galvanised steel and PET sheet. The frame is made entirely from galvanised mild steel.

The rolled round tube legs offer an elegant yet strong frame that emphasises the modern aesthetic of the shelter,

The Ingleton shelter is an ideal basis for sheltered cycle parking needs in public spaces.