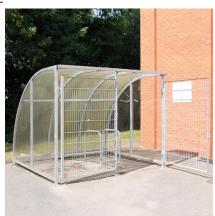

## **Stratford Cycle Shelter**



The Stratford shelter is a free-standing, single sided cycle shelter designed for on site assembly, constructed from galvanised steel and PET sheet. The frame is made from 50mm galvanised mild steel square tube. The roof is 4mm clear sheet.

The Stratford shelter provides a core element of a compliant cyle parking solution.

Stratford Cycle Shelter comes Galvanised as Standard and does NOT include End Panels or Gates.

Colour Coating, End Panels and Gates are available as additional options.



| Part Number | Description                 | <u>Weight (kg)</u> |
|-------------|-----------------------------|--------------------|
| 138 204 020 | 2m Main Bay, Bolt down      | 140.0kg            |
| 138 204 030 | 3m Main Bay, Bolt down      | 191.0kg            |
| 138 204 040 | 4m Main Bay, Bolt down      | 258.0kg            |
| 138 204 048 | 5m Main Bay, Bolt down      | 292.0kg            |
| 138 204 025 | 2m Extension Bay, Bolt down | 140.0kg            |
| 138 204 035 | 3m Extension Bay, Bolt down | 163.0kg            |
| 138 204 045 | 4m Extension Bay, Bolt down | 213.0kg            |
| 138 204 049 | 5m Extension Bay, Bolt down | 265.0kg            |
|             |                             |                    |
|             |                             |