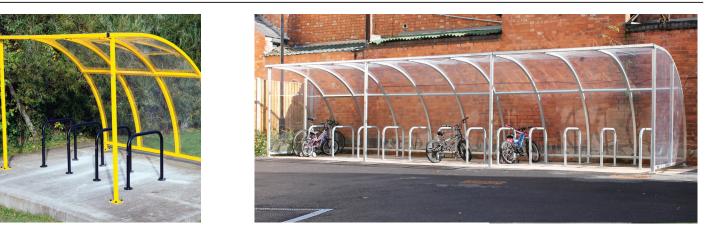

## **Stratford Cycle Shelter**

The Stratford shelter is a free-standing, single sided cycle shelter designed for on site assembly, constructed from galvanised steel and PET sheet. The frame is made from 50mm galvanised mild steel square tube. The roof is 4mm clear sheet.

The Stratford shelter provides a core element of a compliant cyle parking solution.

Stratford Cycle Shelter comes Galvanised as Standard and does NOT include End Panels or Gates.

Colour Coating, End Panels and Gates are available as additional options.

## **Product details**

- 2150mm x 2530mm (height x depth)
- 50mm Square Galvanised Steel Tube

- 4mm PET Sheet
- Colour Coated options available

## Installation & use

Each shelter leg requires bolting down to a suitable concrete surface (no less than 450mm x 450mm x 400mm) by means of four M12 bolts. The area surrounding the installation must be flat and level with no nearby surface irregularities or gradient changes. On-site assembly requires construction skill.