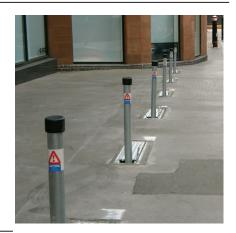

## Galvanised, Galvanised & Colour or Stainless

The original hinged parking post; patented in 1959 is still the preferred choice for the protection of individual parking spaces throughout Britain, the Stealth Post has all the benefits of the original but with the further advantage of a fully flush to ground level socket. The extremely durable and reliable design of the parking post ensures your parking space will always be available. The reflective, high visibility band ensures your parking post will always be seen.

## Installation & use

It is recommended that posts are placed no further than 1,200mm apart to ensure no vehicle may pass between the raised posts. Stealth Parking Posts require an excavated hole (no less than 100mm deep, 1,200mm long and 400mm wide) for installation. The area surrounding the installation must be flat and level with no nearby surface irregularities or gradient changes. Care must be taken to ensure the circular base recess is kept clear of cement and any other debris during installation and use. This product is guaranteed for 12 months (if installed and used correctly).