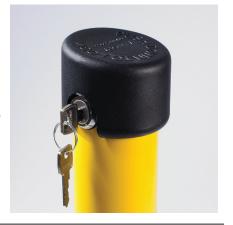

The AUTOPA Stealth Parking Post is unlocked by pressing down on the cap and rotating the key (Supplied with 2 keys). The post is then fully raised or lowered and relocked.

| Part Number | <u>Description</u>          | Weight (kg) |
|-------------|-----------------------------|-------------|
| 138 300 440 | Galvanised                  | 18.0kg      |
| 138 300 444 | Galvanised & Colour         | 18.0kg      |
| 138 300 446 | Galvanised & Black          | 18.0kg      |
| 138 300 445 | Galvanised & Yellow         | 18.0kg      |
| 138 300 449 | Stainless Steel (Grade 304) | 18.0kg      |