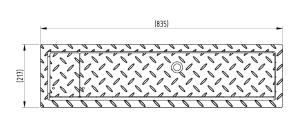

## **Product details**

64mm outside diameter galvanised steel tube body

660mm above ground (post raised)

## Installation & use

It is recommended that posts are placed no further than 1,200mm apart to ensure no vehicle may pass between the raised posts. Stealth Parking Posts require an excavated hole (no less than 100mm deep, 1,200mm long and 400mm wide) for installation. The area surrounding the installation must be flat and level with no nearby surface irregularities or gradient changes. Care must be taken to ensure the circular base recess is kept clear of cement and any other debris during installation and use. This product is guaranteed for 12 months (if installed and used correctly).