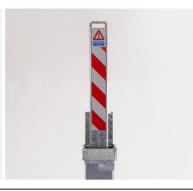

# The AUTOPA Square RetractaPost-GL 500

The Square RetractaPost-GL 500 offers a highly effective and robust way to protect premises and vehicles. The RetractaPost-GL is raised and lowered vertically. The post is 500mm above ground when raised and is fabricated from square mild steel tube which is then galvanised.

The RetractaPost-GL is ideal for protecting vehicle forecourts, commercial premises, car parks and domestic driveways.

Shown is the 60mm Square RetractaPost-GL galvanised with optional AUTOPA Red & White chevron reflective label.