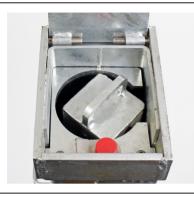

When lowered the post is fully below ground and covered using the integral lid. The post is lockable in the raised position by rotating the post 45° and then pressing the high-security push button 7-pin security lock. The post is unlocked using the supplied key, rotated and then lowered.

### **Product details**

500mm Tall (When raised). 815mm Below Ground. Galvanised or galvanised and coated finish.