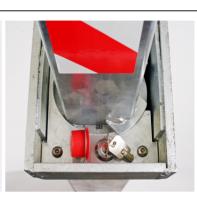

When lowered the post is fully below ground and covered using the integral lid. The post is lockable in the raised position by rotating the post 45° and then pressing the high-security push button 7-pin security lock. The post is unlocked using the supplied key, rotated and then lowered.

Keep the sliding post clean and occasionally lubricate the lock with Ambersil 40+ or similar.

This product is guaranteed for 12 months (if installed and used correctly).

www.autopa.co.uk +44 (0)1788 550556