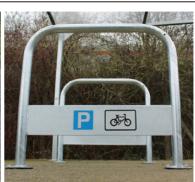

# The VELOPA Transport Cycle Stand

The VELOPA Transport Cycle Stand is designed for use in high footfall public areas. It has an integrated low level signage plate 100mm above the ground, which doubles as a functional tapping rail for easy identification by visually impaired pedestrians. The signage plate incorporates the Cycle Parking 'P' and cycle symbol signs as standard, ensuring the parking area is easily identifiable at all times.

Manufactured from galvanised mild steel, the design of the Transport Cycle Stand allows cyclists to secure both the frame and wheel of their bicycle simultaneously using their own lock. Each stand is suitable for securing up to two bicycles.

#### **Product details**

750mm x 800mm (height x length). 48mm diameter tube. 3mm wall thickness (galvanised). 2mm wall thickness (stainless). Signage Plate: 150mm x 700mm (height x length). 300mm below ground (ragged only).