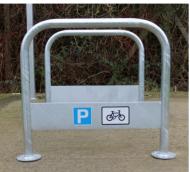

# The VELOPA Transport Cycle Stand

The VELOPA Transport Cycle Stand is designed for use in high footfall public areas. It has an integrated low level signage plate 100mm above the ground, which doubles as a functional tapping rail for easy identification by visually impaired pedestrians. The signage plate incorporates the Cycle Parking 'P' and cycle symbol signs as standard, ensuring the parking area is easily identifiable at all times.

Manufactured from galvanised mild steel, the design of the Transport Cycle Stand allows cyclists to secure both the frame and wheel of their bicycle simultaneously using their own lock. Each stand is suitable for securing up to two bicycles.

#### **Product details**

750mm x 800mm (height x length). 48mm diameter tube. 3mm wall thickness (galvanised). 2mm wall thickness (stainless). Signage Plate: 150mm x 700mm (height x length). 300mm below ground (ragged only).