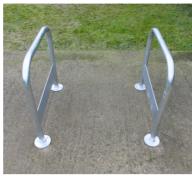

Manufactured from galvanised mild steel, the design of the Transport Cycle Stand allows cyclists to secure both the frame and wheel of their bicycle simultaneously using their own lock. Each stand is suitable for securing up to two bicycles.

#### **Product details**

750mm x 800mm (height x length). 48mm diameter tube. 3mm wall thickness (galvanised). 2mm wall thickness (stainless). Signage Plate: 150mm x 700mm (height x length). 300mm below ground (ragged only).

#### Installation & use

Flanged versions require bolting onto established concrete of at least 300mm³ per leg. Ragged versions require setting with concrete into a hole of at least 300mm x 350mm (length x width x depth). Allow at least 800mm between stands and a minimum of 450mm from any obstruction. This product is guaranteed for 12 months (if installed and used correctly).