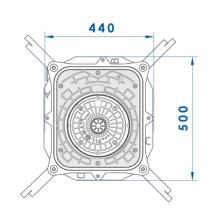

|
| 0 mt (maximum length: 20 mt)                                          |
| rol unit                                                              |
|                                                                       |
|                                                                       |
|                                                                       |
|                                                                       |
| 0°C                                                                   |
|                                                                       |
|                                                                       |
| J<br>7                                                                |











AUTOPA Limited Cottage Leap, Rugby, Warwickshire CV21 3XP