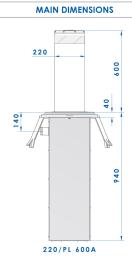

| mm<br>bowder paint-standard grey anthracite<br>br brushed<br>ht 55 mm |
|-----------------------------------------------------------------------|
| bowder paint-standard grey anthracite<br>br brushed<br>ht 55 mm       |
| bowder paint-standard grey anthracite<br>br brushed<br>ht 55 mm       |
| bowder paint-standard grey anthracite<br>br brushed<br>ht 55 mm       |
| br brushed<br>ht 55 mm                                                |
| ht 55 mm                                                              |
|                                                                       |
|                                                                       |
|                                                                       |
|                                                                       |
| on with release No. 220 = Automatic lowering)                         |
|                                                                       |
| 0 mt (maximum length: 20 mt)                                          |
| rol unit                                                              |
|                                                                       |
|                                                                       |
|                                                                       |
|                                                                       |
| 0°C                                                                   |
|                                                                       |
|                                                                       |
| J<br>7                                                                |