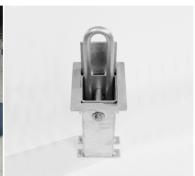

## The VELOPA Motorcycle Locking Loop - Cast In

The Motorcycle Locking Loop - Cast In is ideal for securing motorcycles. The Loop is cast into the ground providing a very high level of security when used with the motorcyclists own locking chain. The lid is designed so it can be operated with gloves on and when not in use presents no trip hazard (with lid lowered).

The loop is fabricated from 20mm solid galvanised steel bar and is therefore extremely durable. The Motorcycle Locking Loop - Cast In is finished in galvanised mild steel making it ideal for use outside where it will retain it's looks for years.

## **Product Range**

Order CodeDescriptionWeight138 200 250Motorcycle Locking Loop - Cast In6.4kg

Product details

310mm Tall. 150mm x 150mm (Length x Width) Lid Thickness 6mm, Body Thickness 4mm. Fully galvanised mild steel.