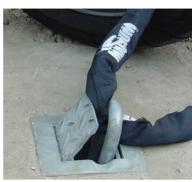

## The VELOPA Motorcycle Locking Loop - Cast In

The Motorcycle Locking Loop - Cast In is ideal for securing motorcycles. The Loop is cast into the ground providing a very high level of security when used with the motorcyclists own locking chain. The lid is designed so it can be operated with gloves on and when not in use presents no trip hazard (with lid lowered).

## Installation & use

Installation requires setting with concrete into a hole of at least 200mm x 200mm x 350mm (length x width x depth)

Allow 800-1,000mm between loops and a minimum of 450mm from any obstruction.