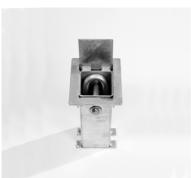

## The VELOPA Motorcycle Locking Loop - Cast In

The Motorcycle Locking Loop - Cast In is ideal for securing motorcycles. The Loop is cast into the ground providing a very high level of security when used with the motorcyclists own locking chain. The lid is designed so it can be operated with gloves on and when not in use presents no trip hazard (with lid lowered).

The loop is fabricated from 20mm solid galvanised steel bar and is therefore extremely durable. The Motorcycle Locking Loop - Cast In is finished in galvanised mild steel making it ideal for use outside where it will retain it's looks for years.

## **Product Range**

Order CodeDescriptionWeight138 200 250Motorcycle Locking Loop - Cast In6.4kg

Product details

310mm Tall. 150mm x 150mm (Length x Width) Lid Thickness 6mm, Body Thickness 4mm. Fully galvanised mild steel.