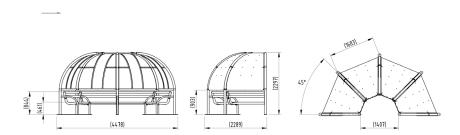

## **Product details**

- 2298mm x 1683mm x 1400 (Height x Width x Length
- Infill panels available as additional option

- Galvanised Seating and roof (as standard)
- PET sheet roofing available as additional option