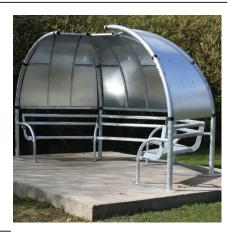

## Wimbledon Teenage Shelter 2m Galvanised Steel frame

The AUTOPA open spaces Wimbledon Teenage Shelter is a free-standing shelter perfect for use in parks and schools.

The Wimbledon Shelter is an ideal way of making open and common areas welcoming and hospitable to all ages. Highly durable, this shelter offers young people a place to gather and meet with their friends in a safe and sheltered area; while the shelter's curved back provides effective cover from the elements throughout the year.