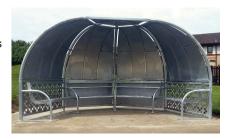

## Wimbledon Teenage Shelter 2m Galvanised Steel frame

The AUTOPA open spaces Wimbledon Teenage Shelter is a free-standing shelter perfect for use in parks and schools.

The Wimbledon Shelter is an ideal way of making open and common areas welcoming and hospitable to all ages. Highly durable, this shelter offers young people a place to gather and meet with their friends in a safe and sheltered area; while the shelter's curved back provides effective cover from the elements throughout the year.