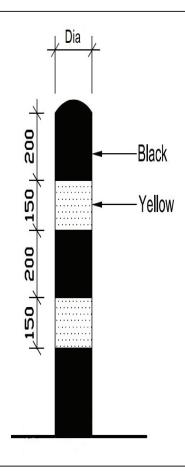

The Bollard is 1200mm tall and 400mm below ground for casting into concrete (1600mm overall), and 1200mm tall bolt down.

The bollard is coated Black with 2 x 150mm reflective yellow bands spaced at 200mm.

## **Product details**

- · Galvanised mild steel, coated Black with yellow reflective bands
- Bolt down 1200mm tall

Concrete In - 1200mm above ground - 400mm below ground