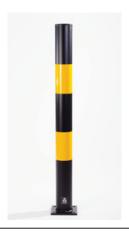

## 1200mm Bollard 90mm - 193mm Diameter Black and Yellow

The AUTOPA range of Black & Yellow bollards are ideal for providing High Visibility protection in both internal and external warehousing environments. All products in the range are galvanised mild steel, ensuring their longevity and are designed to take the knocks and bumps that occur in all warehouse environments.

The Bollard is 1200mm tall and 400mm below ground for casting into concrete (1600mm overall), and 1200mm tall bolt down.

The bollard is coated Black with 2 x 150mm reflective yellow bands spaced at 200mm.

## **Product details**

- · Galvanised mild steel, coated Black with yellow reflective bands
- Bolt down 1200mm tall

Concrete In - 1200mm above ground - 400mm below ground