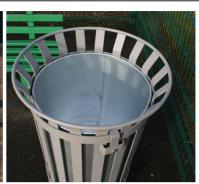

# The AUTOPA open spaces Flared Top Bin

The AUTOPA open spaces Flared Top Bin is ideal for use in high traffic public areas such as high streets and parks. With a simple and stylish flared top design, this bin is designed to complement the Rockingham range of street furniture. Supplied with a lockable steel liner as standard, the base of the bin can be bolted onto the floor for added security.

### Installation & use

Bases are pre-drilled ready for bolting down onto a suitable concrete foundation by means of two 12mm bolts.

This product is guaranteed for 12 months (if installed and used correctly)