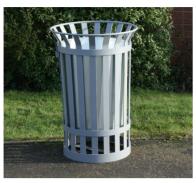

# The AUTOPA open spaces Flared Top Bin

The AUTOPA open spaces Flared Top Bin is ideal for use in high traffic public areas such as high streets and parks. With a simple and stylish flared top design, this bin is designed to complement the Rockingham range of street furniture. Supplied with a lockable steel liner as standard, the base of the bin can be bolted onto the floor for added security.

Manufactured from galvanised mild steel as standard, the AUTOPA open spaces Flared Top Bin is also available in grade 304 Stainless Steel.

## **Product Range**

| Order Code  | Description                 | Weight |
|-------------|-----------------------------|--------|
| 138 118 031 | Flared Top Bin (Galvanised) | 38.0kg |
| 138 118 039 | Flared Top Bin (Stainless)  | 38.0kg |