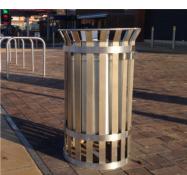

# The AUTOPA open spaces Flared Top Bin

The AUTOPA open spaces Flared Top Bin is ideal for use in high traffic public areas such as high streets and parks. With a simple and stylish flared top design, this bin is designed to complement the Rockingham range of street furniture. Supplied with a lockable steel liner as standard, the base of the bin can be bolted onto the floor for added security.

Manufactured from galvanised mild steel as standard, the AUTOPA open spaces Flared Top Bin is also available in grade 304 Stainless Steel.

## **Product Range**

| Order Code  | Description                 | Weight |
|-------------|-----------------------------|--------|
| 138 118 031 | Flared Top Bin (Galvanised) | 38.0kg |
| 138 118 039 | Flared Top Bin (Stainless)  | 38.0kg |