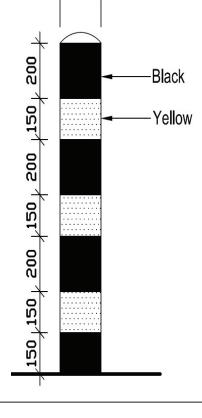

The Bollard is 1500mm tall and 500mm below ground for casting into concrete (2000mm overall), and 1500mm tall bolt down.

The bollard is coated Black with 3 x 150mm reflective yellow bands spaced at 200mm.