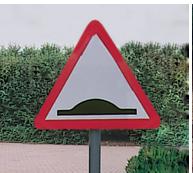

## **Product Range**

Order Code

| Order Code                 | Description                                          |
|----------------------------|------------------------------------------------------|
| 138 106 277                | 48mm Diameter Ragged                                 |
| 138 106 277F               | 48mm Diameter Flanged                                |
| 138 106 282                | 60mm Diameter Ragged                                 |
| 138 106 282F               | 60mm Diameter Flanged                                |
| 138 106 297                | 76mm Diameter Ragged                                 |
| 138 106 298                | 76mm Diameter Flanged                                |
|                            |                                                      |
|                            | Accessories and installation parts                   |
| 138 100 994                | M12 Expanding Bolt                                   |
|                            |                                                      |
| 138 106 209                | 300mm diameter Road Sign                             |
| 138 106 209<br>138 106 292 | 300mm diameter Road Sign<br>750mm Triangle Road Sign |
|                            | •                                                    |