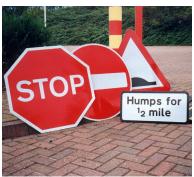

## **Product Range**

Order Code

| Order Code                 | Description                                          |
|----------------------------|------------------------------------------------------|
| 138 106 277                | 48mm Diameter Ragged                                 |
| 138 106 277F               | 48mm Diameter Flanged                                |
| 138 106 282                | 60mm Diameter Ragged                                 |
| 138 106 282F               | 60mm Diameter Flanged                                |
| 138 106 297                | 76mm Diameter Ragged                                 |
| 138 106 298                | 76mm Diameter Flanged                                |
|                            |                                                      |
|                            | Accessories and installation parts                   |
| 138 100 994                | M12 Expanding Bolt                                   |
|                            |                                                      |
| 138 106 209                | 300mm diameter Road Sign                             |
| 138 106 209<br>138 106 292 | 300mm diameter Road Sign<br>750mm Triangle Road Sign |
|                            | •                                                    |