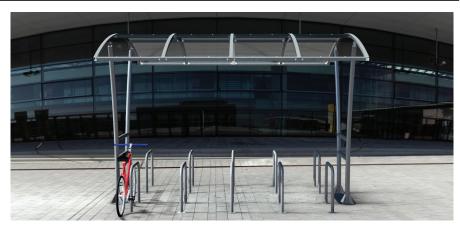

## **Bowerham Cycle Shelter**

The Bowerham Cycle Shelter has a simple, universal design similar to our highly popular Cambourne Cycle Shelter. Designed to hold either two rows of bicycles, it is an ideal BREEAM compliant solution for all sites where high density cycle parking is required.

Manufactured from galvanised mild steel with a UV stabilised PETG roof, the Bowerham Cycle Shelter can be colour coated to any BS or RAL colour to suit the wider aesthetics of a site (codes must be specified at time of order). The Bowerham is available ragged or flanged and can be extended as necessary with the addition of one or more extension bays.

## **Product details**

- 4mm clear PET sheet
- 2964mm x 4117mm (height x depth)

- Colour Coated options available
- Extendable to any length using extension bays