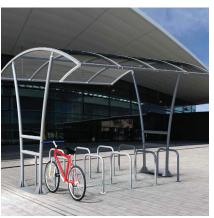

## **Bowerham Cycle Shelter**

The Bowerham Cycle Shelter has a simple, universal design similar to our highly popular Cambourne Cycle Shelter. Designed to hold either two rows of bicycles, it is an ideal BREEAM compliant solution for all sites where high density cycle parking is required.

Manufactured from galvanised mild steel with a UV stabilised PETG roof, the Bowerham Cycle Shelter can be colour coated to any BS or RAL colour to suit the wider aesthetics of a site (codes must be specified at time of order). The Bowerham is available ragged or flanged and can be extended as necessary with the addition of one or more extension bays.

## **Product details**

- 4mm clear PET sheet
- 2964mm x 4117mm (height x depth)

- Colour Coated options available
- Extendable to any length using extension bays