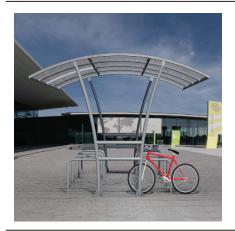

## **Bowerham Cycle Shelter**

The Bowerham Cycle Shelter has a simple, universal design similar to our highly popular Cambourne Cycle Shelter. Designed to hold either two rows of bicycles, it is an ideal BREEAM compliant solution for all sites where high density cycle parking is required.

Manufactured from galvanised mild steel with a UV stabilised PETG roof, the Bowerham Cycle Shelter can be colour coated to any BS or RAL colour to suit the wider aesthetics of a site (codes must be specified at time of order). The Bowerham is available ragged or flanged and can be extended as necessary with the addition of one or more extension bays.

## **Product details**

- 4mm clear PET sheet
- 2964mm x 4117mm (height x depth)

- Colour Coated options available
- Extendable to any length using extension bays