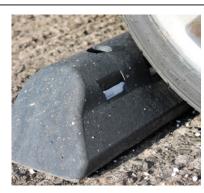

The Parking Block is used to control the position of parked vehicles preventing damage that can be caused by vehicle overruns.

These weatherproof parking blocks are Ideal for commercial buildings, glass fronted premises, showrooms, multi-storey car parks or surface car parks.

Can be used either individually or in a line for longer runs.