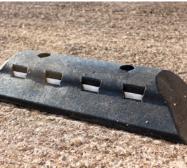

## **Product details**

Dimensions: (H)100mm x (L) 600mm x (w) 160mm

Material: Recycled PVC Ground fixings supplied