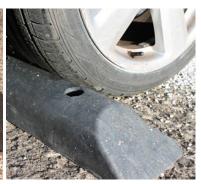

The Parking Block is used to control the position of parked vehicles preventing damage that can be caused by vehicle overruns.

These weatherproof parking blocks are Ideal for commercial buildings, glass fronted premises, showrooms, multi-storey car parks or surface car parks.

## Installation & use

Fixed with two M12 x 120mm coach screws into 14mm x 75mm raw plugs (Bolts and raw plugs supplied), suitable for tarmac and concrete

This product is guaranteed for 12 months (if installed and used correctly).