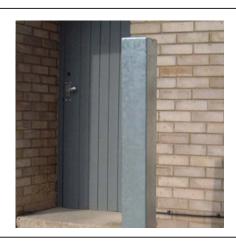

## Square Fixed Post 750mm Above Ground 50mm - 80mm Square Galvanised

The galvanised mild steel range of 750mm tall square fixed posts are suitable for a range of applications and are ideal as a complement to the Autopa ranges of square Parking Posts, RemovaPosts and RetractaPosts.

## **Product details**

- 750mm tall
- Cast in posts 250mm below ground
- Reflective bands available

- · Colour coated options available extra
- Larger diameter versions available