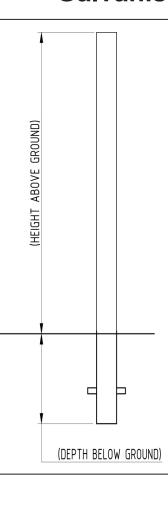

## **Product details**

- 750mm tall
- Cast in posts 250mm below ground
- Reflective bands available

- · Colour coated options available extra
- Larger diameter versions available

## Installation & use

Bolt Down Fixed Posts require bolting to a suitable concrete surface (no less then 300mm cube) by means of three M12 bolts.

Concrete In Fixed Posts are supplied with welded fixing spikes to ensure firm ground anchorage.

Concrete In Fixed Posts require an excavated hole (no less than 300mm deep) for installation.

This product is guaranteed for 12 months (if installed and used correctly).