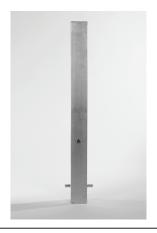

## Square Fixed Post 750mm Above Ground 50mm - 80mm Square Galvanised

The galvanised mild steel range of 750mm tall square fixed posts are suitable for a range of applications and are ideal as a complement to the Autopa ranges of square Parking Posts, RemovaPosts and RetractaPosts.

The posts are available in 50mm - 150mm square tube and come finished with a welded flat steel cap.

The Fixed Post is available with extended legs for casting into concrete or a flange plate for bolting down.

## **Product details**

- 750mm tall
- Cast in posts 250mm below ground
- Reflective bands available

- · Colour coated options available extra
- Larger diameter versions available