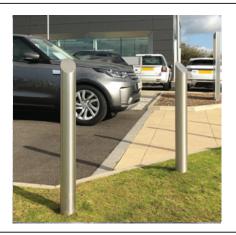

## Mitre Top Bollard 1000mm Above Ground 129mm - 204mm Diameter Stainless Steel

AUTOPA's range of Mitre Top Round Stainless Steel Bollards are a simple and elegant way of controlling vehicle parking and access.

Mitre Top Stainless Steel Bollards are the preferred choice for prestigious sites as part of traffic calming measures, pedestrianisation schemes and as a deterrent to ram-raiders.

The complete range of Mitre Top Round Stainless Steel Bollards are available in diameters from 60mm to 204mm in Grade 304 or Grade 316 and available with extended legs for casting into concrete or with a flange plate for bolting down.