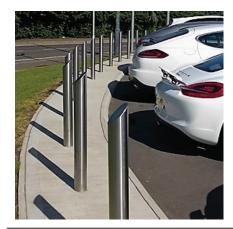

## Mitre Top Bollard 1000mm Above Ground 129mm - 204mm Diameter Stainless Steel

AUTOPA's range of Mitre Top Round Stainless Steel Bollards are a simple and elegant way of controlling vehicle parking and access.

Mitre Top Stainless Steel Bollards are the preferred choice for prestigious sites as part of traffic calming measures, pedestrianisation schemes and as a deterrent to ram-raiders.

The complete range of Mitre Top Round Stainless Steel Bollards are available in diameters from 60mm to 204mm in Grade 304 or Grade 316 and available with extended legs for casting into concrete or with a flange plate for bolting down.