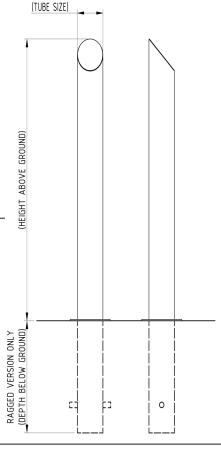

## **Product details**

- 1000mm tall
- Concrete In bollards 400mm below ground
- Re-inforcing cores available

- Grade 316 versions available
- · Reflective bands available
- · Supplied with welded steel cap

## Installation & use

Concrete In bollards require an excavated hole (no less than 400mm3) for installation. Bolt down Plain Bollards require bolting down to a suitable concrete surface (no less then 400mm3).