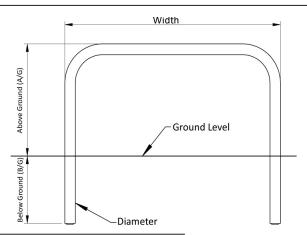

Available in a variety of heights and widths, available as concrete in, bolt down or removable for occasional access.

Available as galvanised as standard. Stainless steel, galvanised and colour coated available extra. Tube diameters 48mm, 60mm, 76mm & 90mm available.

| Part Number | Description, Height above ground x overall width |
|-------------|--------------------------------------------------|
| 138 176 008 | 500 x 750 (Bolt down)                            |
| 138 176 014 | 500 x 1000 (Bolt down)                           |
| 138 176 020 | 500 x 1500 (Bolt down)                           |
| 138 176 006 | 500 x 2000 (Bolt down)                           |
| 138 176 004 | 750 x 1000 (Bolt down)                           |
| 138 176 010 | 750 x 1500 (Bolt down)                           |
| 138 176 073 | 750 x 2000 (Bolt down)                           |
| 138 176 024 | 1000 x 1000 (Bolt down)                          |
| 138 176 030 | 1000 x 1500 (Bolt down)                          |
| 138 176 036 | 1000 x 2000 (Bolt down)                          |
|             |                                                  |