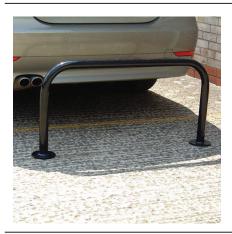

## Hooped Perimeter Barrier 60mm Diameter Galvanised, Bolt Down

Perimeter Barriers are designed to help secure site perimeters and provide a permanent obstacle to vehicle access, to mark boundaries, define trolley parks and protect vulnerable door entrances and exits.

Suited to sites where aesthetics and security are equally important, perimeter barriers are commonly found outside car showrooms acting as protection for the cars on the forecourt without impeding a customer's view of the vehicles.