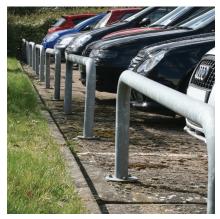

Suited to sites where aesthetics and security are equally important, perimeter barriers are commonly found outside car showrooms acting as protection for the cars on the forecourt without impeding a customer's view of the vehicles.