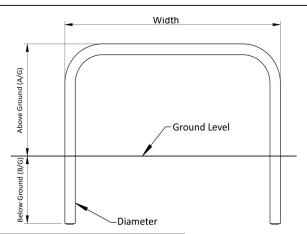

Available in a variety of heights and widths, available as concrete in, bolt down or removable for occasional access.

Available as galvanised as standard. Stainless steel, galvanised and colour coated available extra. Tube diameters 48mm, 60mm, 76mm & 90mm available.

| Part Number | Description, Height above ground x overall width |
|-------------|--------------------------------------------------|
| 138 177 636 | 500 x 750 (Bolt down)                            |
| 138 177 630 | 500 x 1000 (Bolt down)                           |
| 138 177 634 | 500 x 1500 (Bolt down)                           |
| 138 177 638 | 500 x 2000 (Bolt down)                           |
| 138 177 616 | 750 x 1000 (Bolt down)                           |
| 138 177 621 | 750 x 1500 (Bolt down)                           |
| 138 177 626 | 750 x 2000 (Bolt down)                           |
| 138 177 605 | 1000 x 1000 (Bolt down)                          |
| 138 177 601 | 1000 x 1500 (Bolt down)                          |
| 138 177 610 | 1000 x 2000 (Bolt down)                          |
|             |                                                  |