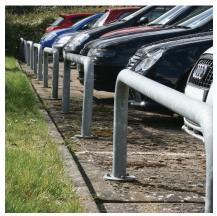

Suited to sites where aesthetics and security are equally important, perimeter barriers are commonly found outside car showrooms acting as protection for the cars on the forecourt without impeding a customer's view of the vehicles.