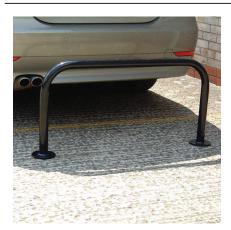

## Hooped Perimeter Barrier 76mm Diameter Galvanised, Bolt Down

Perimeter Barriers are designed to help secure site perimeters and provide a permanent obstacle to vehicle access, to mark boundaries, define trolley parks and protect vulnerable door entrances and exits.

Suited to sites where aesthetics and security are equally important, perimeter barriers are commonly found outside car showrooms acting as protection for the cars on the forecourt without impeding a customer's view of the vehicles.