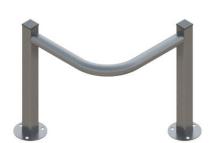

## ACP3 Column Protector 50mm Diameter Galvanised or Galvanised & Colour

Functional and robust in design, AUTOPA's range of column protectors are designed to protect corners, columns, and other vulnerable pillars from vehicle damage in a busy industrial environment. Our Column Protectors are manufactured from mild steel and galvanised to ensure their longevity. Suitable for both internal and external use.

Column Protectors are available in galvanised and galvanised & coated (RAL/BS numbers must be specified at time of order). Optional reflective tape can be added to maximise visibility.

Also available in tube diameters of 60mm (60mm square), 76mm (80mm square) and 90mm (90mm square).