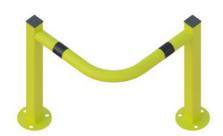

## ACP3 Column Protector 50mm Diameter Galvanised or Galvanised & Colour

Functional and robust in design, AUTOPA's range of column protectors are designed to protect corners, columns, and other vulnerable pillars from vehicle damage in a busy industrial environment. Our Column Protectors are manufactured from mild steel and galvanised to ensure their longevity. Suitable for both internal and external use.

Column Protectors are available in galvanised and galvanised & coated (RAL/BS numbers must be specified at time of order). Optional reflective tape can be added to maximise visibility.

Also available in tube diameters of 60mm (60mm square), 76mm (80mm square) and 90mm (90mm square).