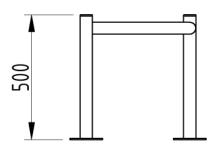

## **Product details**

- 500mm x 471mm (Height x External Width)
- 48mm Diameter Tube
- 50mm x 50mm Square Tube Uprights

- 460mm (Internal Width)
- Concrete in 300mm (Below Ground)