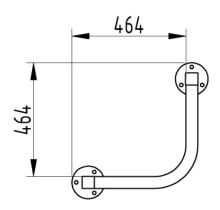

## **Product details**

- 500mm x 471mm (Height x External Width)
- 48mm Diameter Tube
- 50mm x 50mm Square Tube Uprights

- 460mm (Internal Width)
- Concrete in 300mm (Below Ground)