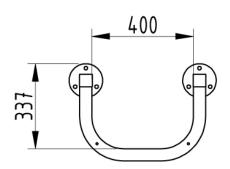

## **Product details**

- 500mm x 500mm (Height x External Width)
- 48mm Diameter Tube
- 50mm x 50mm Square Tube Uprights

- 400mm (Internal Width)
- Concrete in 300mm (Below Ground)