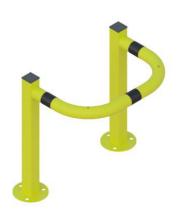

## ACP5 Column Protector 50mm Diameter Galvanised or Galvanised & Colour

Functional and robust in design, AUTOPA's range of column protectors are designed to protect corners, columns, and other vulnerable pillars from vehicle damage in a busy industrial environment. Our Column Protectors are manufactured from mild steel and galvanised to ensure their longevity. Suitable for both internal and external use.

Column Protectors are available in galvanised and galvanised & coated (RAL/BS numbers must be specified at time of order). Optional reflective tape can be added to maximise visibility.

Also available in tube diameters of 60mm (60mm square), 76mm (80mm square) and 90mm (90mm square).