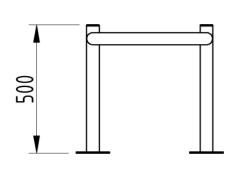

## **Product details**

- 500mm x 500mm (Height x External Width)
- 48mm Diameter Tube
- 50mm x 50mm Square Tube Uprights

- 400mm (Internal Width)
- Concrete in 300mm (Below Ground)