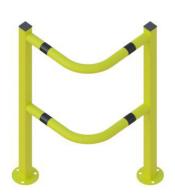

## **ACP31 Column Protector** 50mm

## **Galvanised or Galvanised & Colour**

464

Functional and robust in design, AUTOPA's range of column protectors are designed to protect corners, columns, and other vulnerable pillars from vehicle damage in a busy industrial environment. Our Column Protectors are manufactured from mild steel and galvanised to ensure their longevity. Suitable for both internal and external use.

Yellow & Black includes 50mm wide reflective black bands

| Part Number   | <u>Description</u>                                     | Weight (kg) |
|---------------|--------------------------------------------------------|-------------|
| 138 177 732   | Galvanised, Bolt down                                  | 14.3        |
| 138 177 733   | Galvanised, Concrete in                                | 16          |
| 138 177 732C  | Galvanised & Colour, Bolt down                         | 14.3        |
| 138 177 733C  | Galvanised & Colour, Concrete in                       | 16          |
| 138 177 732BY | Galvanised Coated Yellow With Black Bands, Bolt Down   | 14.3        |
| 138177 733BY  | Galvanised Coated Yellow With Black Bands, Concrete in | 16          |