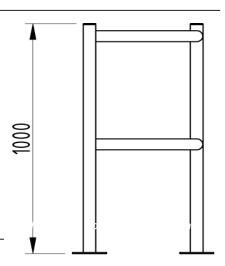

## **Product details**

- 1000mm Above Ground
- 48mm Diameter tube
- 50mm x 50mm (square tube)

- 464mm (Internal Width)
- Concrete in 300mm (below ground)