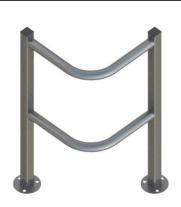

## **ACP31 Column Protector** 50mm

## **Galvanised or Galvanised & Colour**

464

Functional and robust in design, AUTOPA's range of column protectors are designed to protect corners, columns, and other vulnerable pillars from vehicle damage in a busy industrial environment. Our Column Protectors are manufactured from mild steel and galvanised to ensure their longevity. Suitable for both internal and external use.

Column Protectors are available in galvanised and galvanised & coated (RAL/BS numbers must be specified at time of order). Optional reflective tape can be added to maximise visibility.

Also available in tube diameters of 60mm (60mm square), 76mm (80mm square) and 90mm (90mm square).