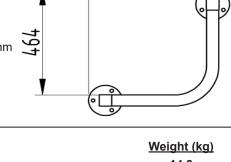

## **Galvanised or Galvanised & Colour**

464

Functional and robust in design, AUTOPA's range of column protectors are designed to protect corners, columns, and other vulnerable pillars from vehicle damage in a busy industrial environment. Our Column Protectors are manufactured from mild steel and galvanised to ensure their longevity. Suitable for both internal and external use.

## **Product details**

- 1000mm Above Ground
- 48mm Diameter tube
- 50mm x 50mm (square tube)

- 464mm (Internal Width)
- Concrete in 300mm (below ground)